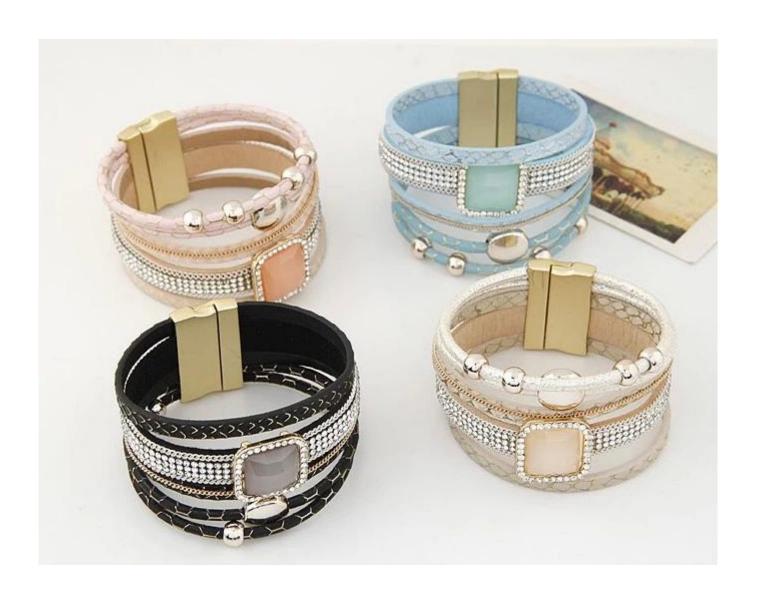

Europe and the United States retro trend multi - layer gem bracelet Korean fashion leather ultra - wide magnet buckle bracelet wholesale online jewelry

### **Products photos show:**

weight:42.4g