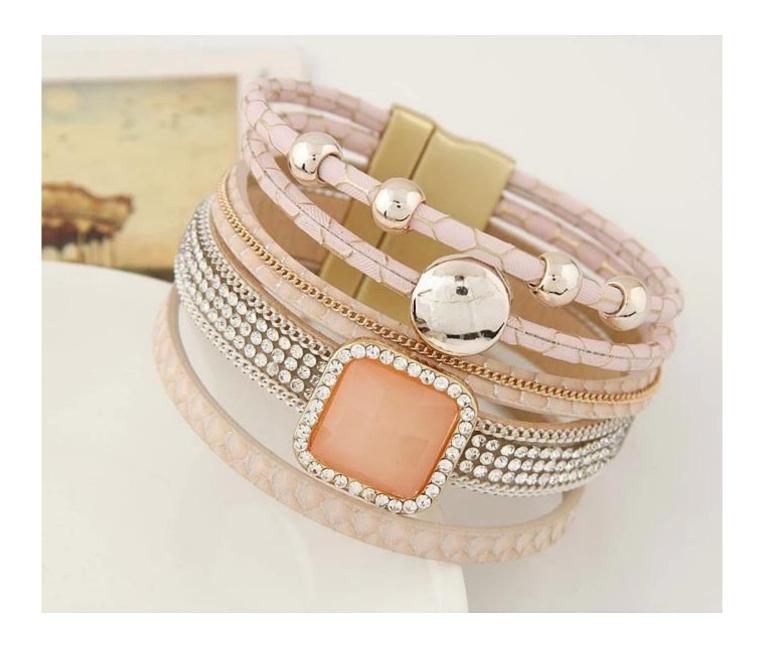

Europe and the United States retro trend multi - layer gem bracelet Korean fashion leather ultra - wide magnet buckle bracelet wholesale online jewelry

### **Products photos show:**

weight:42.4g