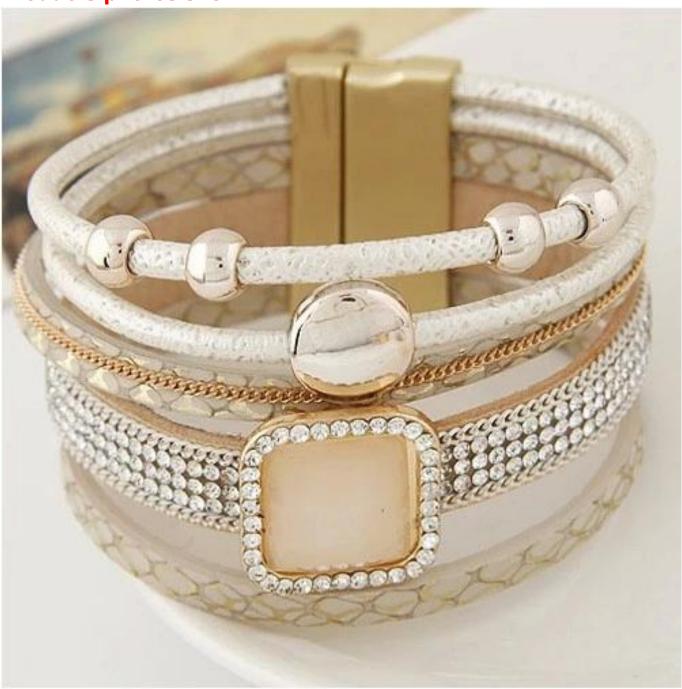

Europe and the United States retro trend multi - layer gem bracelet Korean fashion leather ultra - wide magnet buckle bracelet wholesale online jewelry

### **Products photos show:**

weight:42.4g