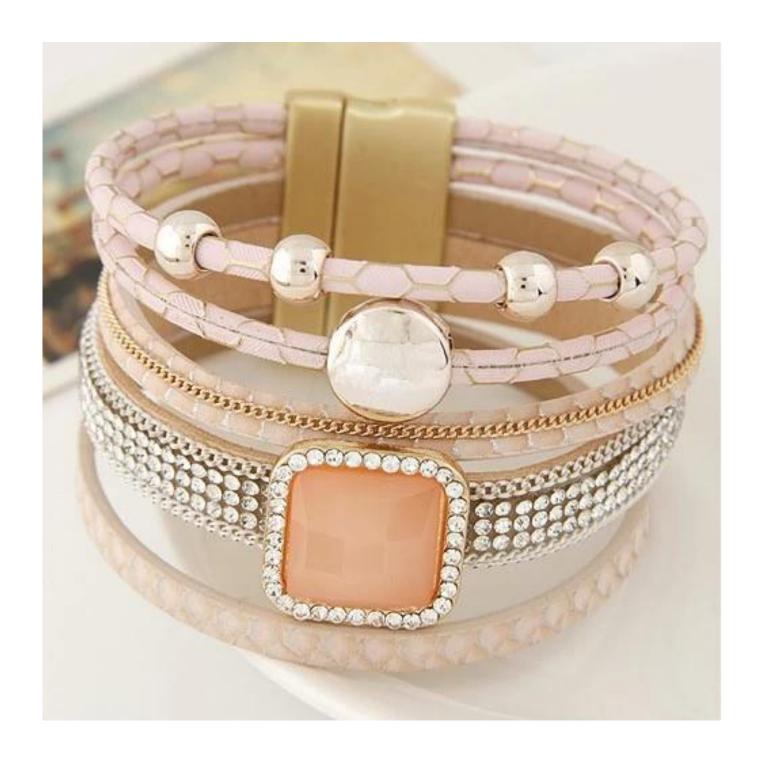

Europe and the United States retro trend multi - layer gem bracelet Korean fashion leather ultra - wide magnet buckle bracelet wholesale online jewelry

### **Products photos show:**

weight:42.4g