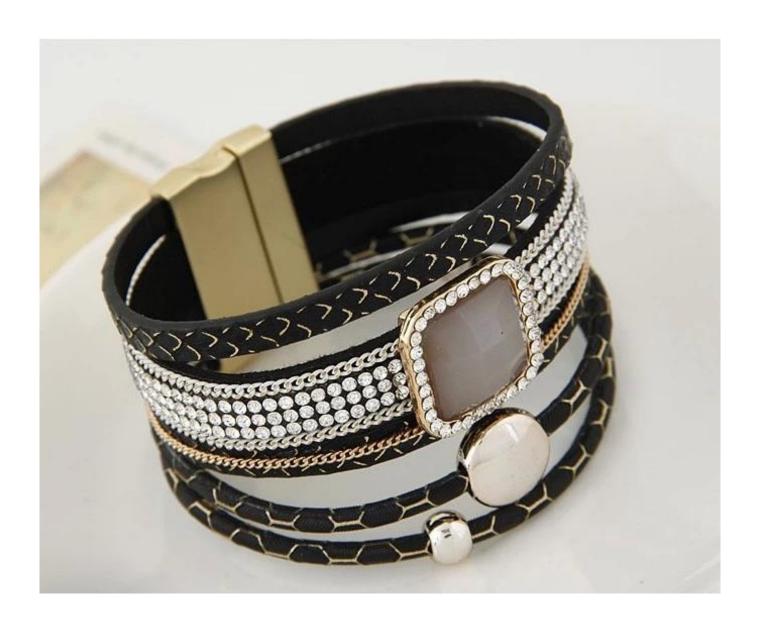

Europe and the United States retro trend multi - layer gem bracelet Korean fashion leather ultra - wide magnet buckle bracelet wholesale online jewelry

### **Products photos show:**























weight:42.4g

# **Our factory show:**

**Factory external environment** 



## **Factory produced:**



**Production knowledge training** 



Office clerk temperament training



Amazon elite training[]



**Excellent staff photo** 



#### **Happy travel:**



#### Factory workers military exercises and entertainment:



#### **FAQS:**

Q: Are you a manufacturer?

A: Yes, we are an experienced manufacturer with our own molds and production lines.

Q: How to place an order?

A: You can choose some items you like online, or you can write down the item/code number, with quantities you want, contact our customer service to make order.

Q: How long to prepare an order?

A: We have a lot of products on sale, if your order are all in stock, then can prepare within 1 day. if no stock,