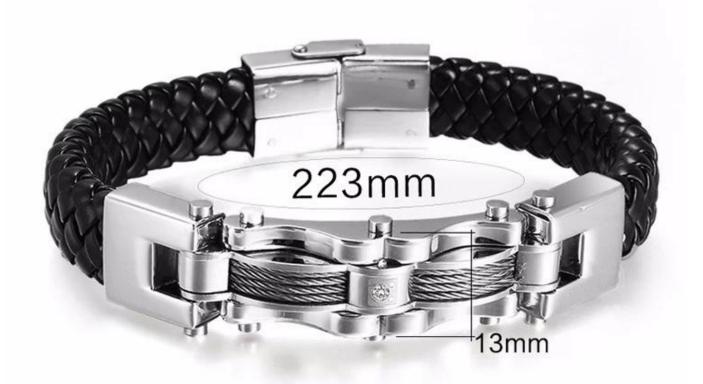

Europe and the United States retro trend multi - layer gem bracelet Korean fashion leather ultra - wide magnet buckle bracelet wholesale online jewelry

### **Products photos show:**

weight:42.4g