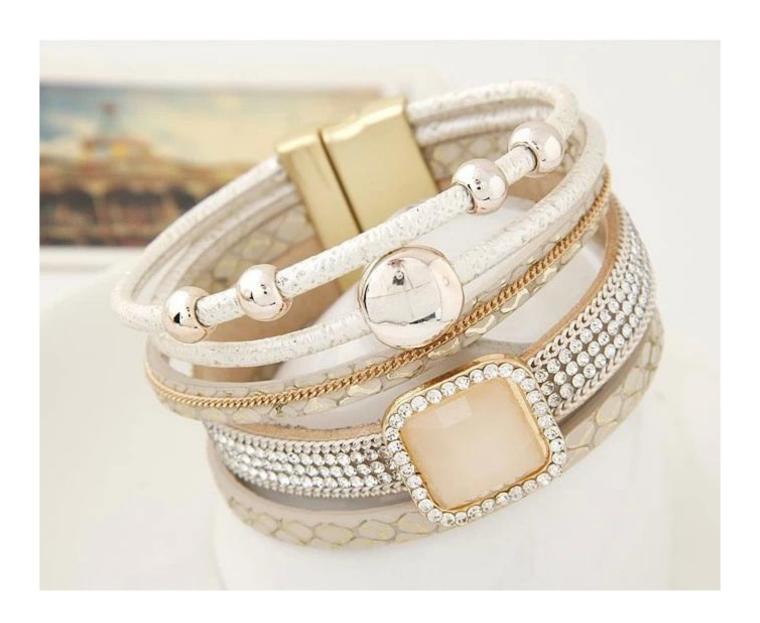

Europe and the United States retro trend multi - layer gem bracelet Korean fashion leather ultra - wide magnet buckle bracelet wholesale online jewelry

### **Products photos show:**

weight:42.4g