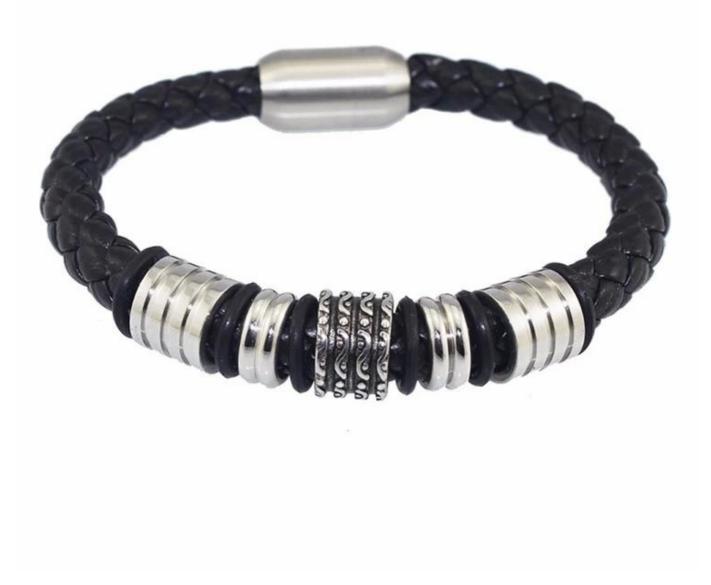

PU leather braided bracelets for man, 2018 trend new boys <mark>Stainless Steel</mark> Titanium bangles bracelets with magnetic clasp

Our factory show:

Factory external environment