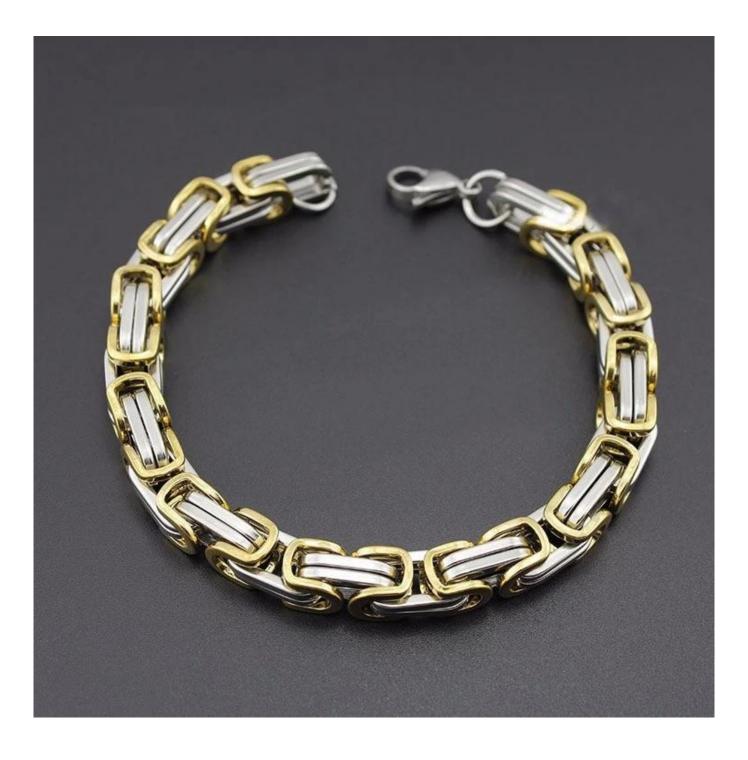

PU leather braided bracelets for man, 2018 trend new boys <mark>Stainless Steel</mark> Titanium bangles bracelets with magnetic clasp

Our factory show:

Factory external environment