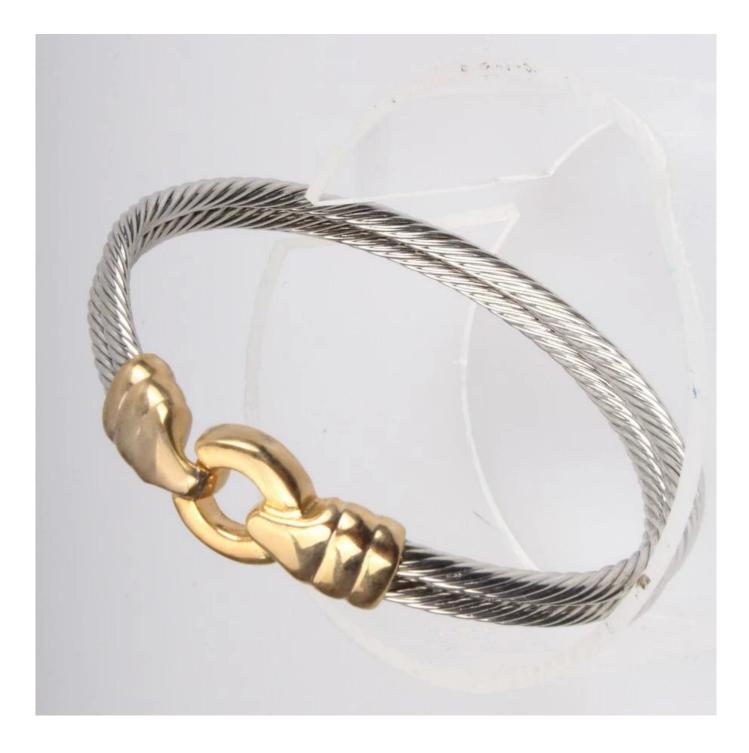

PU leather braided bracelets for man, 2018 trend new boys <mark>Stainless Steel</mark> Titanium bangles bracelets with magnetic clasp

Our factory show:

Factory external environment