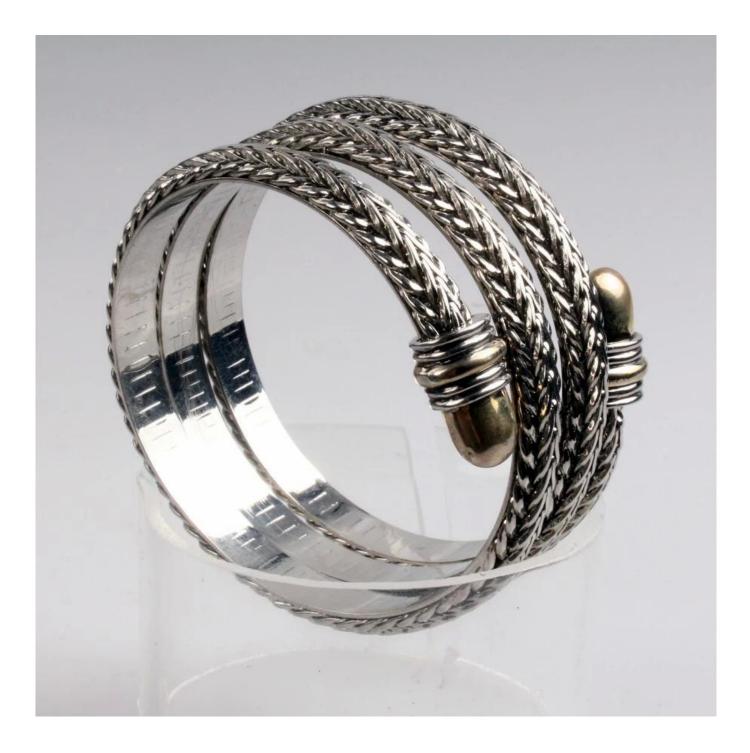

PU leather braided bracelets for man, 2018 trend new boys <mark>Stainless Steel</mark> Titanium bangles bracelets with magnetic clasp

Our factory show:

Factory external environment