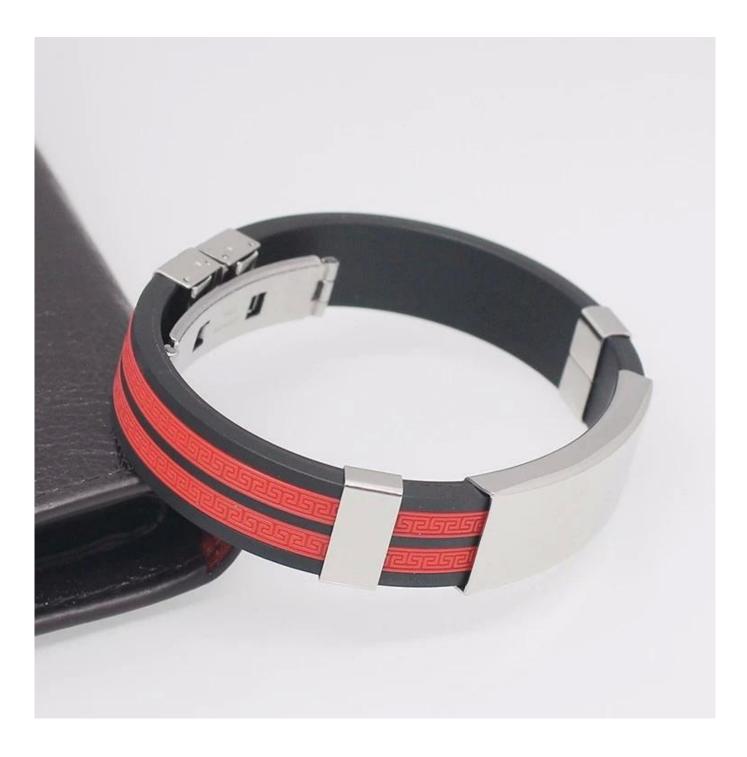

PU leather braided bracelets for man, 2018 trend new boys <mark>Stainless Steel</mark> Titanium bangles bracelets with magnetic clasp

Our factory show:

Factory external environment