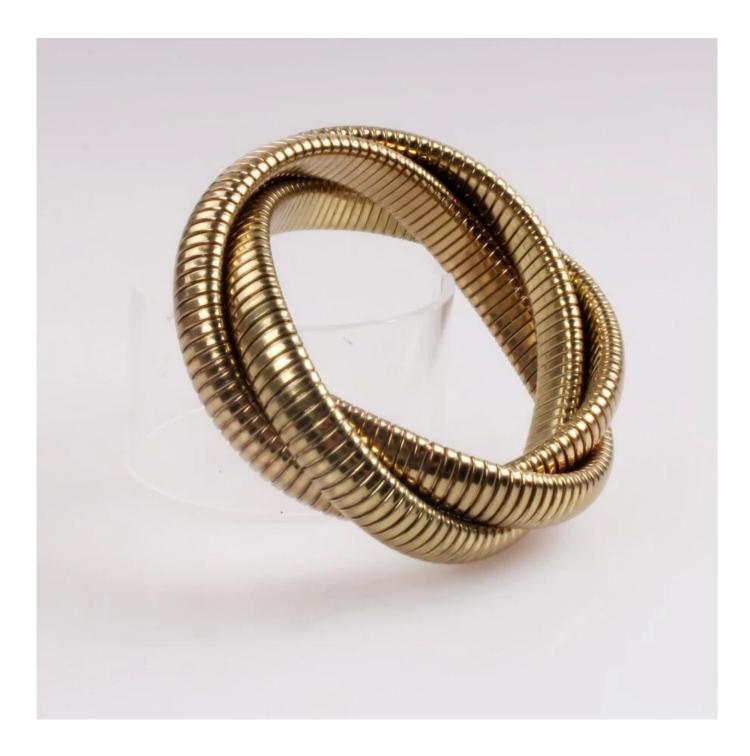

PU leather braided bracelets for man, 2018 trend new boys <mark>Stainless Steel</mark> Titanium bangles bracelets with magnetic clasp

Our factory show:

Factory external environment