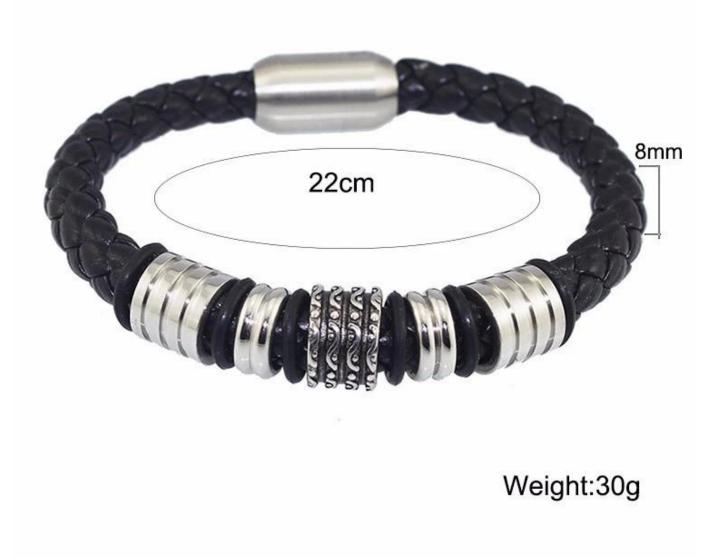

PU leather braided bracelets for man, 2018 trend new boys <mark>Stainless Steel</mark> Titanium bangles bracelets with magnetic clasp

Our factory show:

Factory external environment