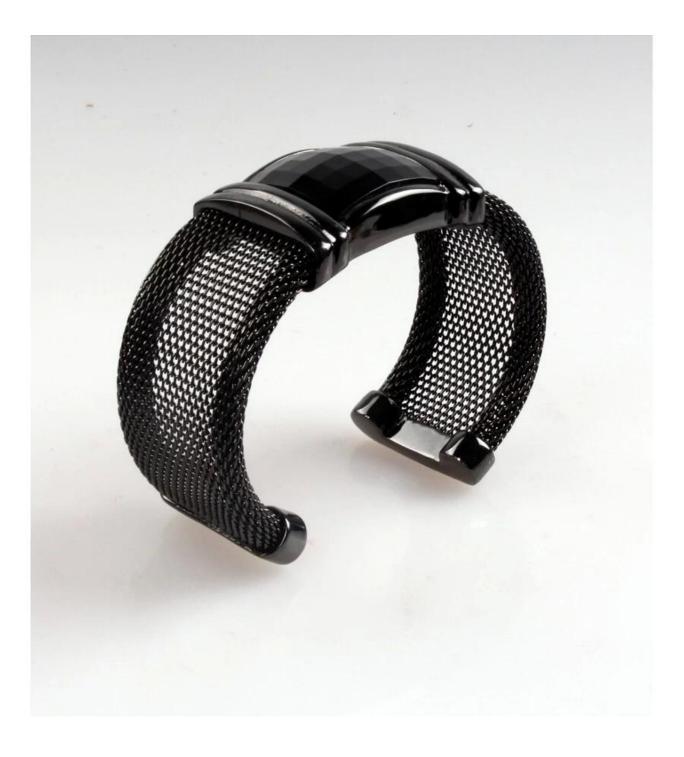

PU leather braided bracelets for man, 2018 trend new boys <mark>Stainless Steel</mark> Titanium bangles bracelets with magnetic clasp

Our factory show:

Factory external environment