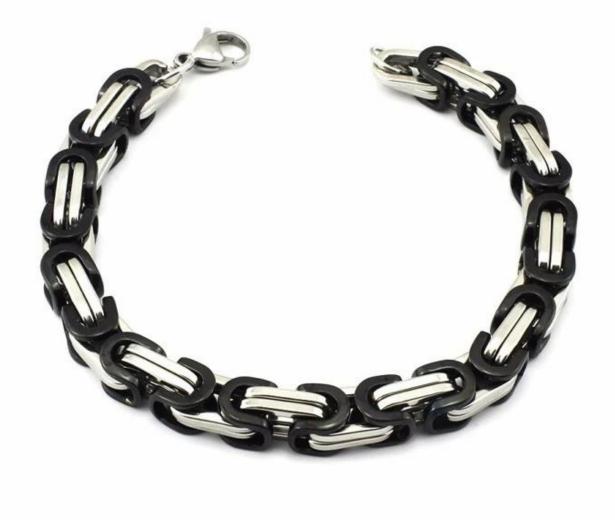

PU leather braided bracelets for man, 2018 trend new boys <mark>Stainless Steel</mark> Titanium bangles bracelets with magnetic clasp

Our factory show:

Factory external environment