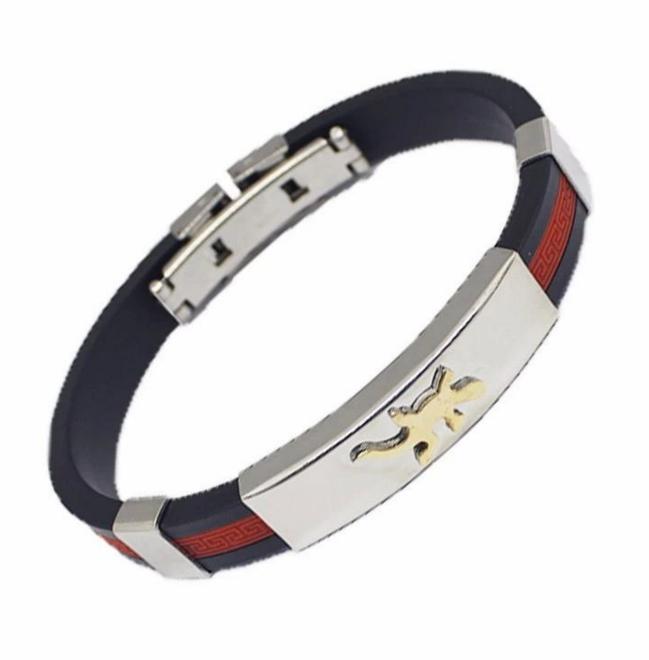

PU leather braided bracelets for man, 2018 trend new boys <mark>Stainless Steel</mark> Titanium bangles bracelets with magnetic clasp

Our factory show:

Factory external environment