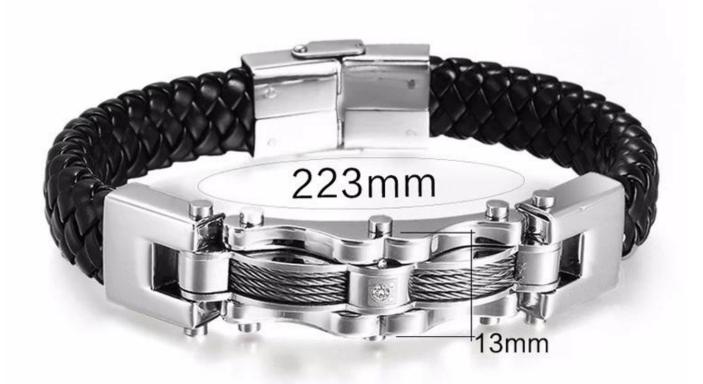

Wholesale Fashion Jewelry gorgeous Europe and America sweet jewelry simple crystal gold bracelet bangle
Products photos show:

weight:42.4g