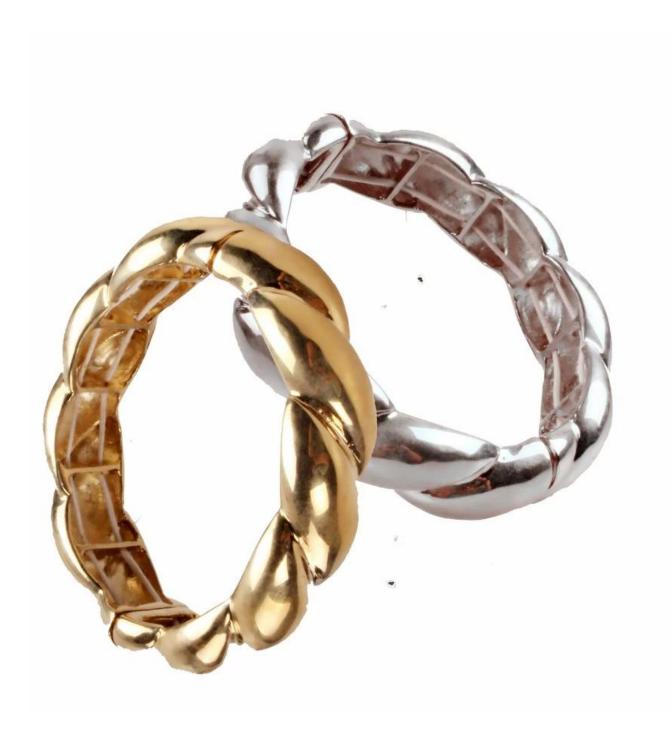

Wholesale Fashion Jewelry gorgeous Europe and America sweet jewelry simple crystal gold bracelet bangle
Products photos show:

weight:42.4g