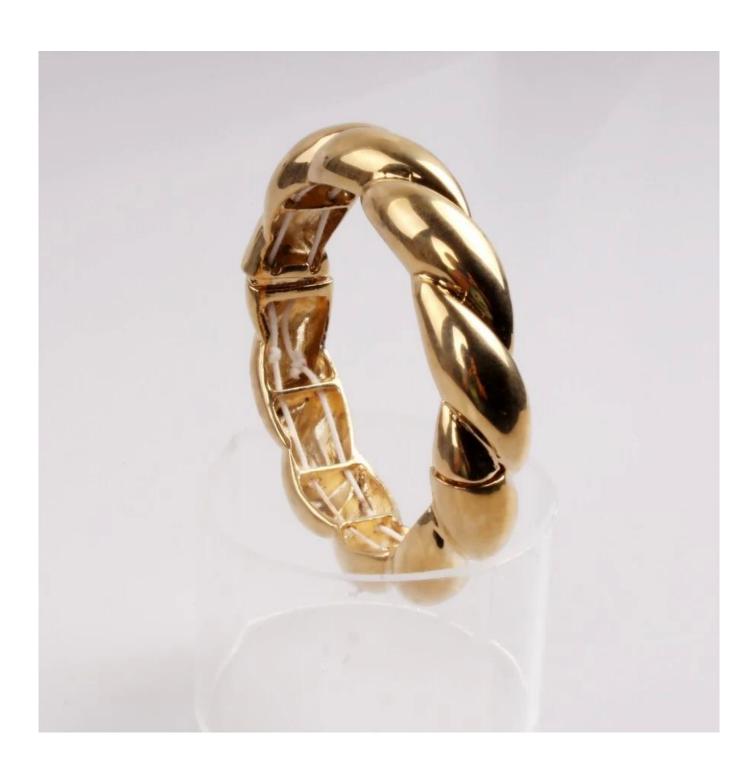

Wholesale Fashion Jewelry gorgeous Europe and America sweet jewelry simple crystal gold bracelet bangle
Products photos show:

weight:42.4g