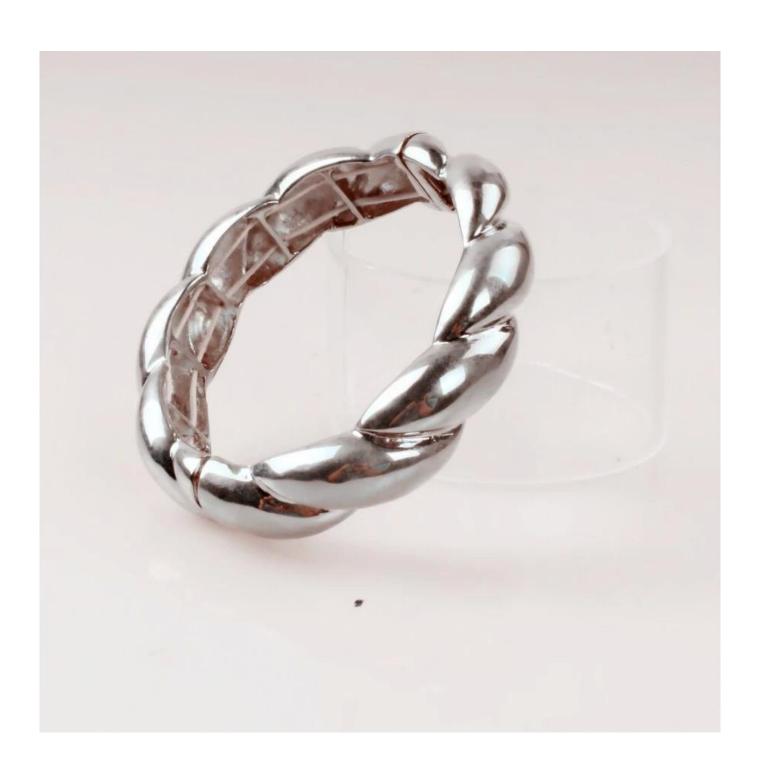

Wholesale Fashion Jewelry gorgeous Europe and America sweet jewelry simple crystal gold bracelet bangle
Products photos show:

weight:42.4g