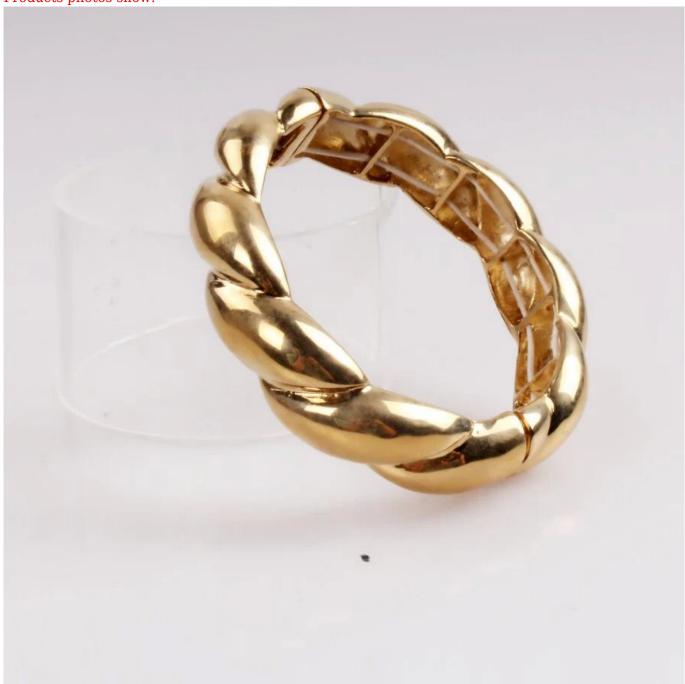

Wholesale Fashion Jewelry gorgeous Europe and America sweet jewelry simple crystal gold bracelet bangle
Products photos show:

weight:42.4g