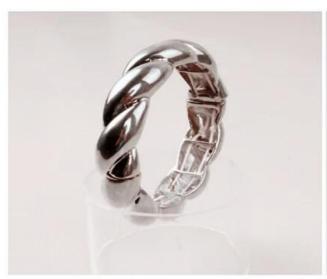

Wholesale Fashion Jewelry gorgeous Europe and America sweet jewelry simple crystal gold bracelet bangle
Products photos show:

weight:42.4g