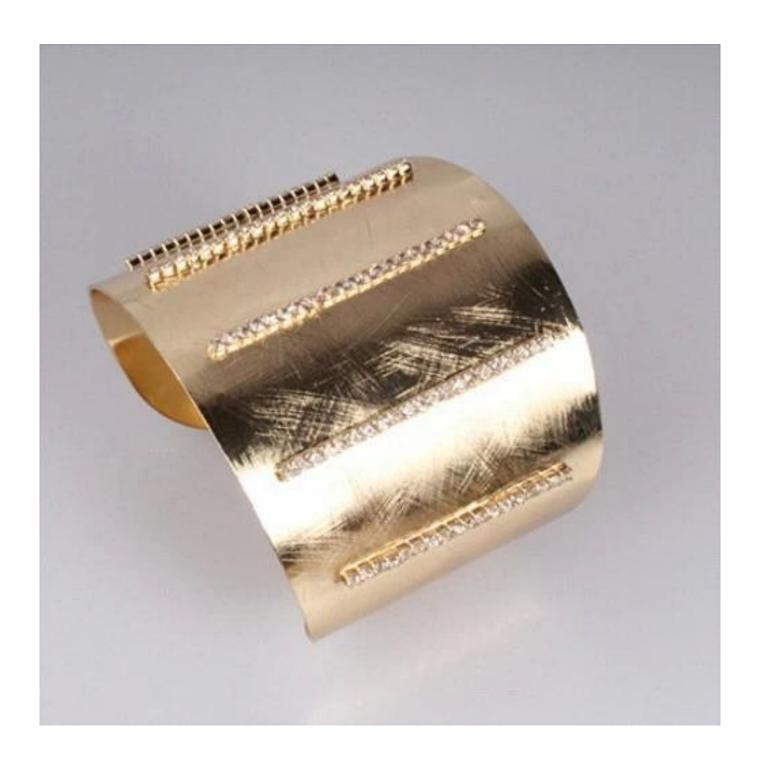

Wholesale Fashion Jewelry gorgeous Europe and America sweet jewelry simple crystal gold bracelet bangle
Products photos show:

weight:42.4g