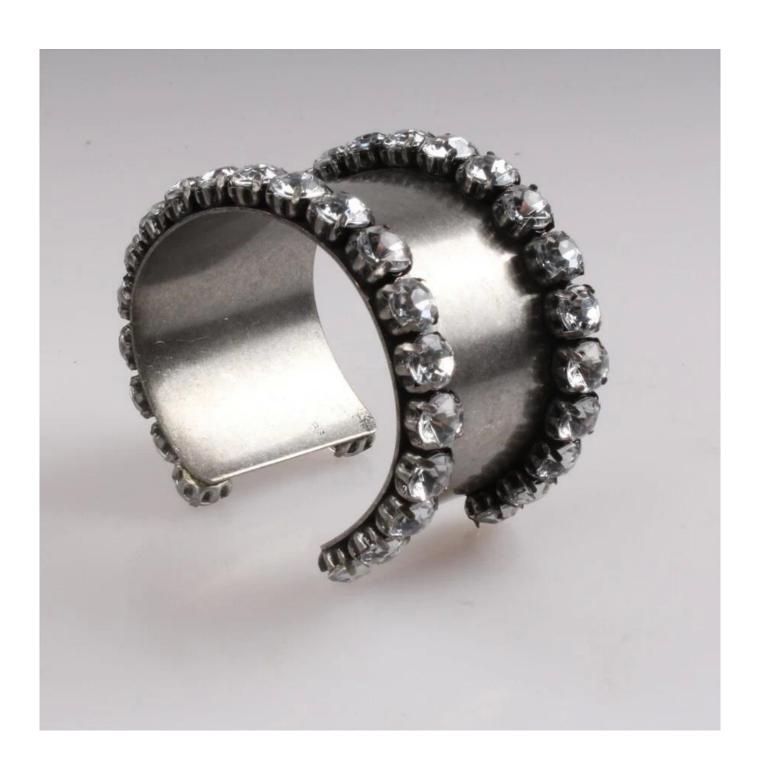

Wholesale Fashion Jewelry gorgeous Europe and America sweet jewelry simple crystal gold bracelet bangle
Products photos show:

weight:42.4g