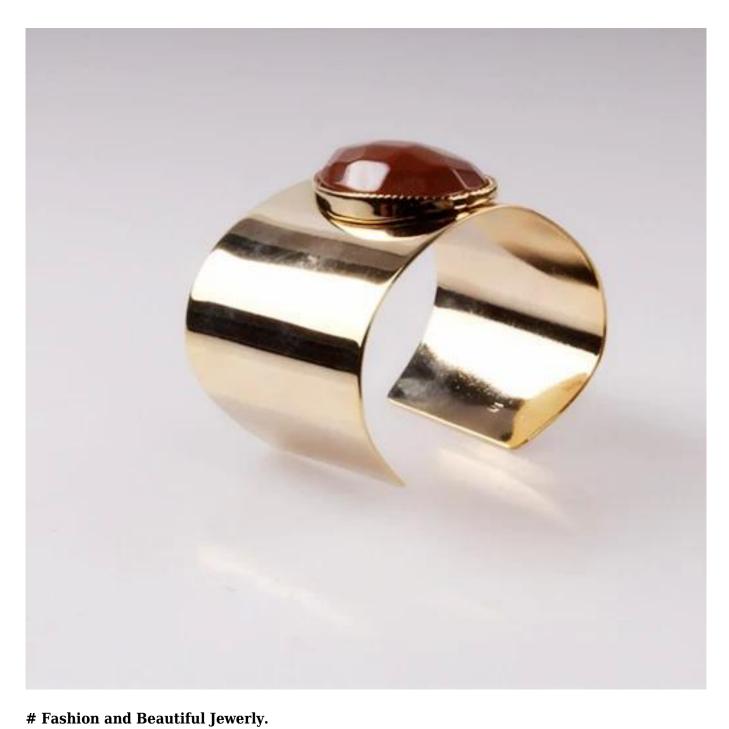

Smooth Wide Cuff Alloy Bangle Bracelet for Women Punk <u>Bangle for Party Accessories</u>

# Smooth and wide bracelet for Women.

# Bangle for Party Accessories.