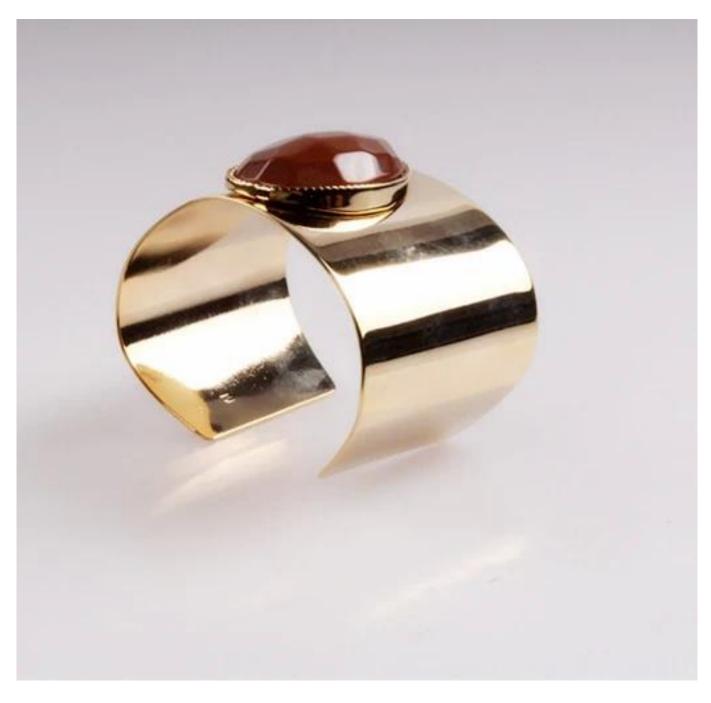

Smooth Wide Cuff Alloy Bangle Bracelet for Women Punk <u>Bangle for Party Accessories</u>

# Smooth and wide bracelet for Women.

# Bangle for Party Accessories.