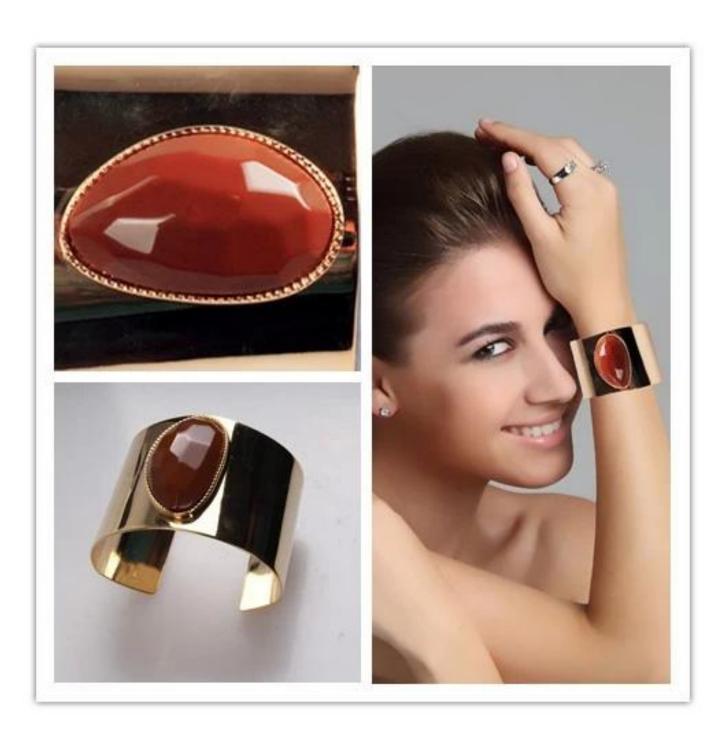

Smooth Wide Cuff Alloy Bangle Bracelet for Women Punk <u>Bangle for Party Accessories</u>

# Smooth and wide bracelet for Women.

# Bangle for Party Accessories.