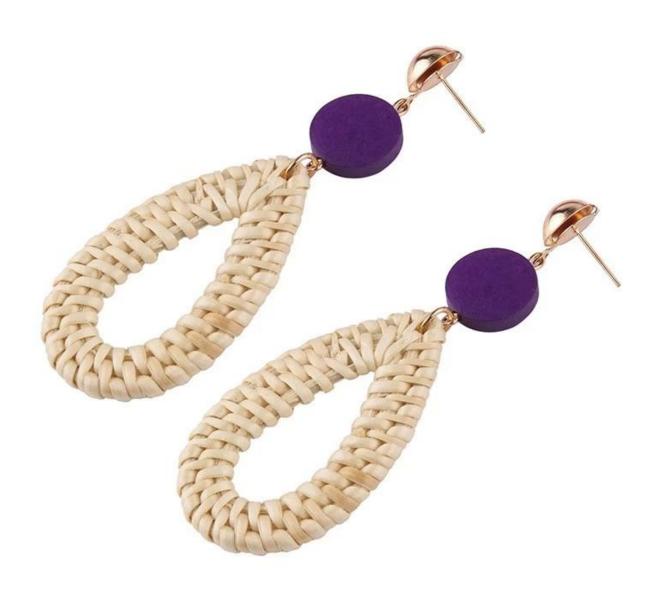

Special New Earring Jewelry Wooden Long Fashion Earrings







# Company Profile

Shenzhen MeiLanXuan Costume Jewelry Co., Ltd. are professional manufacturer and supplier of fashion jewelry made of 925 Silver, Stainless steel, Brass, Alloy, Zircon, Crystal, Agate, Glass.Bead, and other materials. Since now we have 13 years experience about jewelry making. Our production follows highest standard.







## **Factory Tour**



Mould Engraving



Mould Setting



Photo Etching



Stamping



Die Casting



Polishing Section



Rolling Machine



**Grinding Machine** 



**Plating Section** 



Color Filled in



Screen Printing



Assemble Line



### Packing and Shipment



questions and answers

#### Q: Are you a producer?

A: Yes, we are an experienced manufacturer with our own molds and production lines.

#### Q: How to place order?

A: You can cho