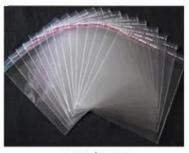

## PACKAGE

- 1.OPP bag for each piece
- 2. Final packing with steel box or hard carton
- Other package requested is available

opp bags

Bubble bag

carton box