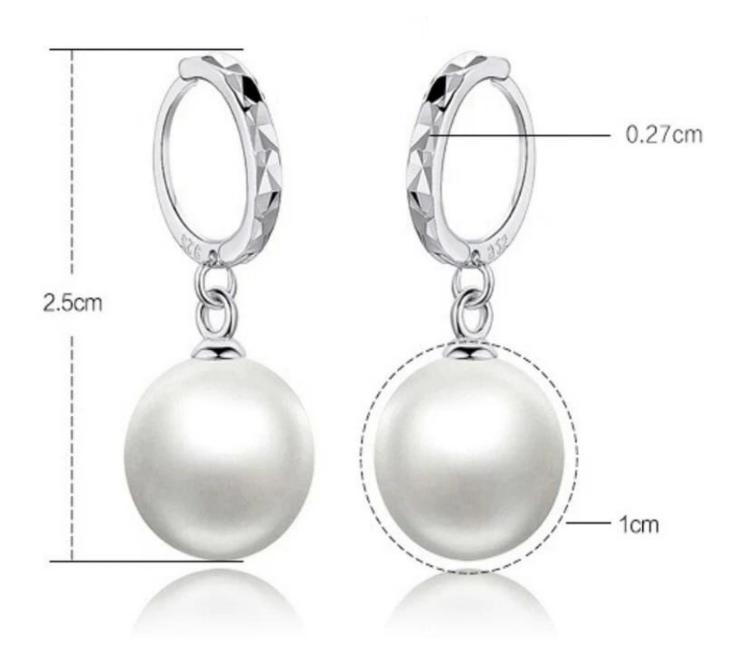

## Round Pearl Earrings, Women's Jewelry Fashion Earrings, Women's Earrings,

The new latest 925 silver pearl design.

new designs simple fashion arabic gold model jewelry earrings for women

Our company is a manufacturer of fashion jewelry with well-equipped testing equipment and strong technical force. With a wide range, good quality, reasonable prices and stylish designs, we have exported our products to many