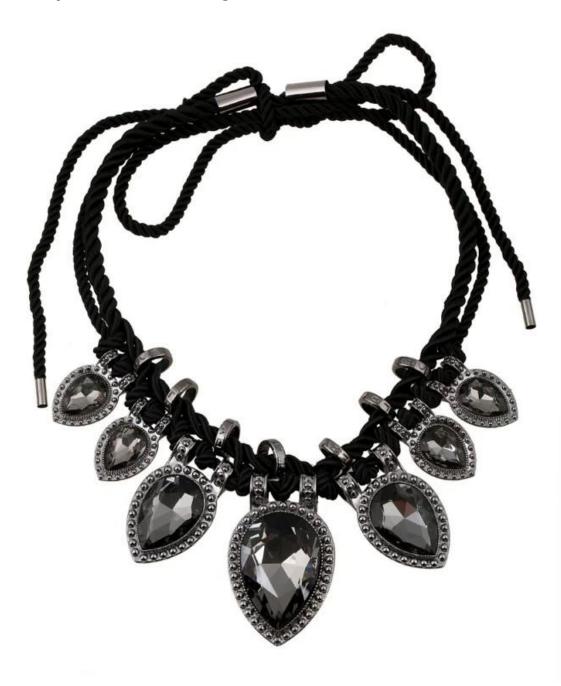

Detailed picture >>>>> The latest European and American handwoven fashion hemp rope drop-shaped gemstone short necklace

### **Detailed description**

The latest European and American hand-woven woven gods drop-shaped gemstone short necklaces are all hand-woven by hand.

Length: 24CM. Pendant length: 5\*4CM, weight: 95G
Its special design will make you look amazing on any occasion, it is also a gift for your lover, family, friends and colleagues.