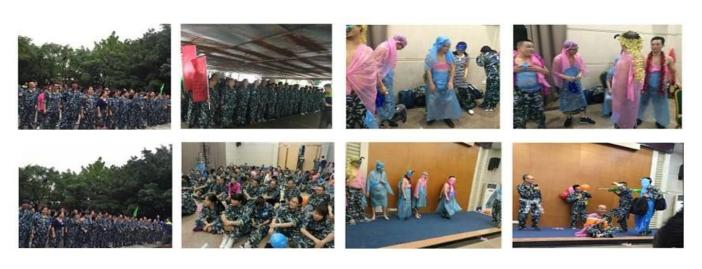

Detailed picture >>>>> The latest European and American handwoven fashion hemp rope drop-shaped gemstone short necklace

### **Detailed description**

The latest European and American hand-woven woven gods drop-shaped gemstone short necklaces are all hand-woven by hand.

Length: 24CM. Pendant length: 5\*4CM, weight: 95G
Its special design will make you look amazing on any occasion, it is also a gift for your lover, family, friends and colleagues.

















**Factory external environment** 



**Factory produced** 



Factory staff



# Factory workers military exercises and entertainment[]



### **Happy travel:**



# **FQAS:**

Q: Are you a manufacturer?

A: Yes, we are an experienced manufacturer with our own molds and production

lines.

Q: How to place an order?

A: You can choose some items you like online, or you can write down the item/code number, with quantities you want, contact our customer service to make order.

Q: How long to prepare an order?

A: We have a lot of products on sale, if your order are all in stock, then can prepare within 1 day. if no stock, and you want, please contact our customer service to further discuss.

Q: How long would I get the goods?

A: Usually we ship by DHL/UPS/TNT/EMS, you can get the goods within 3-5days. If you choose other shipping method, please contact our customer service.

Q: How to pay?

A: You can pay by T/T, Western Unio