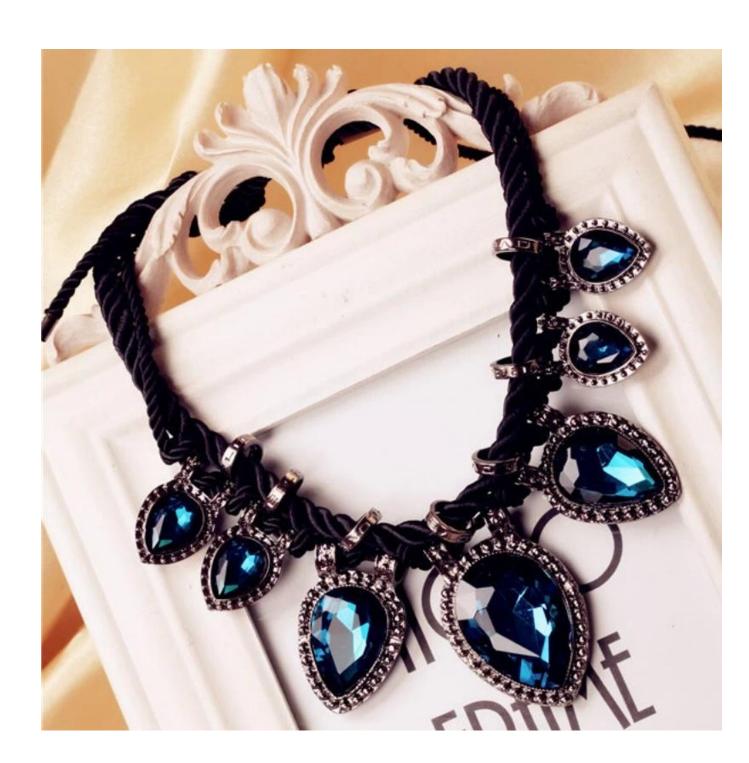

Detailed picture >>>>> The latest European and American handwoven fashion hemp rope drop-shaped gemstone short necklace

### **Detailed description**

The latest European and American hand-woven woven gods drop-shaped gemstone short necklaces are all hand-woven by hand.

Length: 24CM. Pendant length: 5\*4CM, weight: 95G
Its special design will make you look amazing on any occasion, it is also a gift for your lover, family, friends and colleagues.