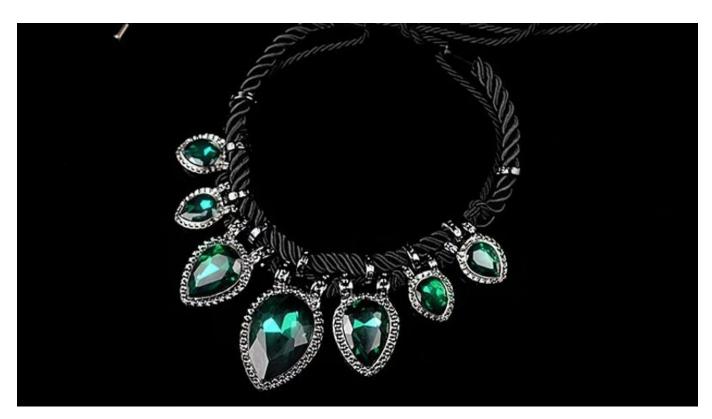

Detailed picture >>>>> The latest European and American handwoven fashion hemp rope drop-shaped gemstone short necklace

### **Detailed description**

The latest European and American hand-woven woven gods drop-shaped gemstone short necklaces are all hand-woven by hand.

Length: 24CM. Pendant length: 5\*4CM, weight: 95G
Its special design will make you look amazing on any occasion, it is also a gift for your lover, family, friends and colleagues.