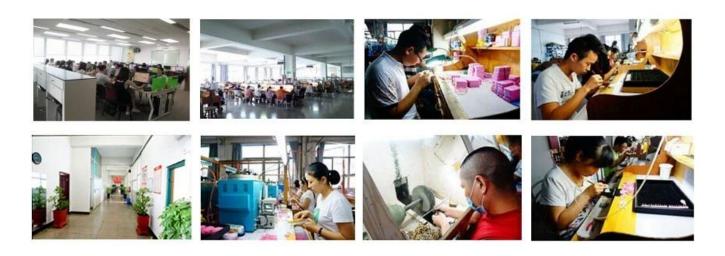

Detailed picture >>>>> The latest European and American handwoven fashion hemp rope drop-shaped gemstone short necklace

### **Detailed description**

The latest European and American hand-woven woven gods drop-shaped gemstone short necklaces are all hand-woven by hand.

Length: 24CM. Pendant length: 5\*4CM, weight: 95G
Its special design will make you look amazing on any occasion, it is also a gift for your lover, family, friends and colleagues.

















**Factory external environment** 



**Factory produced** 



Factory staff



# Factory workers military exercises and entertainment[]



### **Happy travel:**



# **FQAS:**

Q: Are you a manufacturer?

A: Yes, we are an experienced manufacturer with our own molds and production

lines.

Q: How to place an order?

A: You can choose some items you like online, or you can write down the item/code number, with quantities you want, contact our customer service to make order.

Q: How long to prepare an order?

A: We have a lot of products on sale, if your order are all in stock, then can prepare within 1 day. if no stock, and you want, please contact our customer service to further discuss.

Q: How long would I get the goods?

A: Usually we ship by DHL/UPS/TNT/EMS, you can get the goods within 3-5days. If you choose other shipping method, please conta