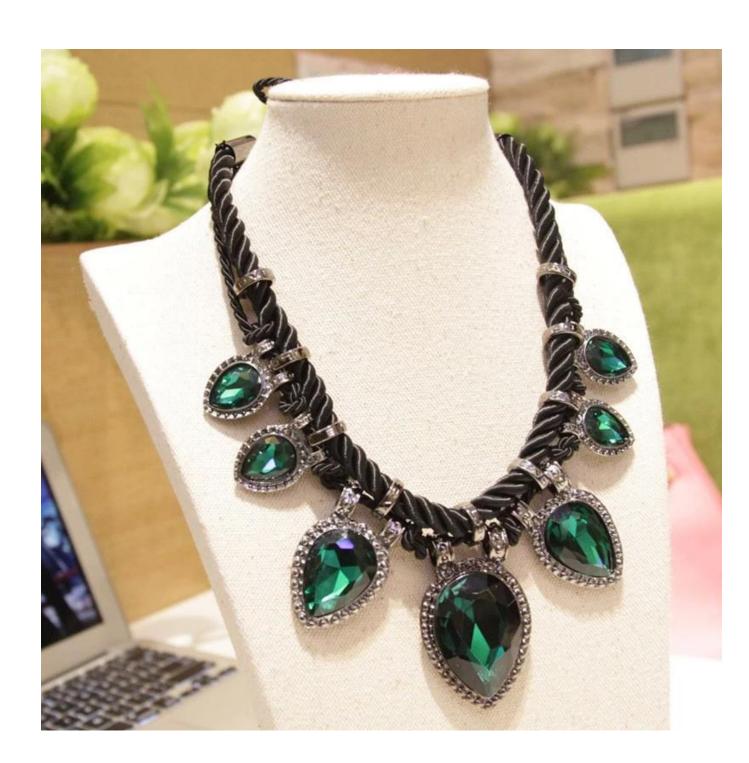

Detailed picture >>>>> The latest European and American handwoven fashion hemp rope drop-shaped gemstone short necklace

### **Detailed description**

The latest European and American hand-woven woven gods drop-shaped gemstone short necklaces are all hand-woven by hand.

Length: 24CM. Pendant length: 5\*4CM, weight: 95G
Its special design will make you look amazing on any occasion, it is also a gift for your lover, family, friends and colleagues.