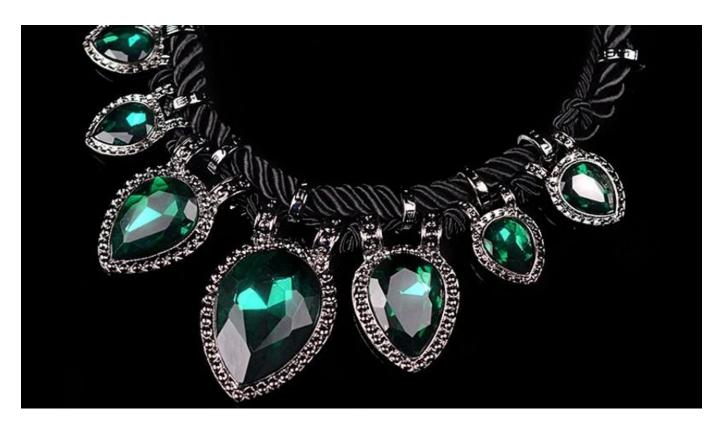

Detailed picture >>>>> The latest European and American handwoven fashion hemp rope drop-shaped gemstone short necklace

### **Detailed description**

The latest European and American hand-woven woven gods drop-shaped gemstone short necklaces are all hand-woven by hand.

Length: 24CM. Pendant length: 5\*4CM, weight: 95G
Its special design will make you look amazing on any occasion, it is also a gift for your lover, family, friends and colleagues.