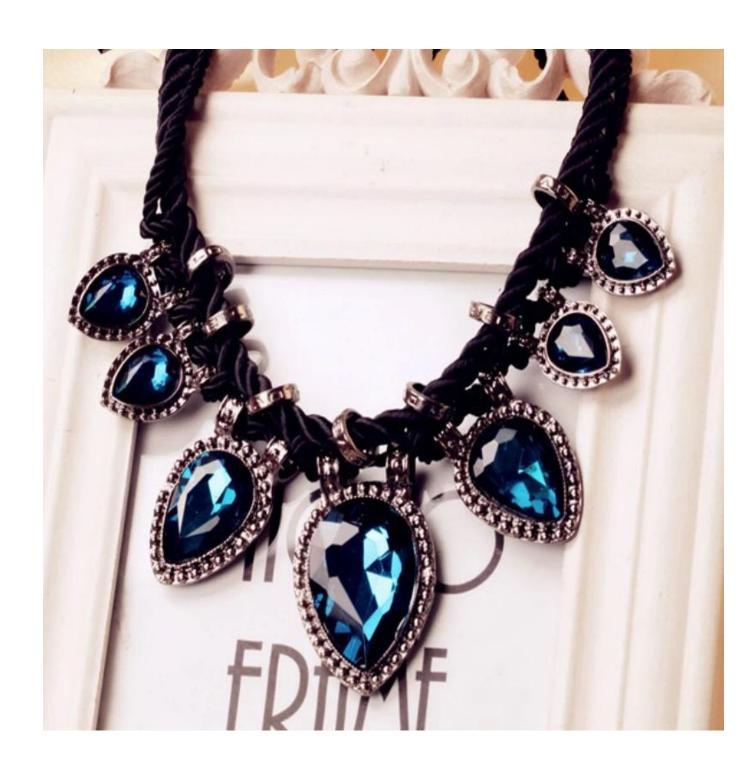

Detailed picture >>>>> The latest European and American handwoven fashion hemp rope drop-shaped gemstone short necklace

### **Detailed description**

The latest European and American hand-woven woven gods drop-shaped gemstone short necklaces are all hand-woven by hand.

Length: 24CM. Pendant length: 5\*4CM, weight: 95G
Its special design will make you look amazing on any occasion, it is also a gift for your lover, family, friends and colleagues.