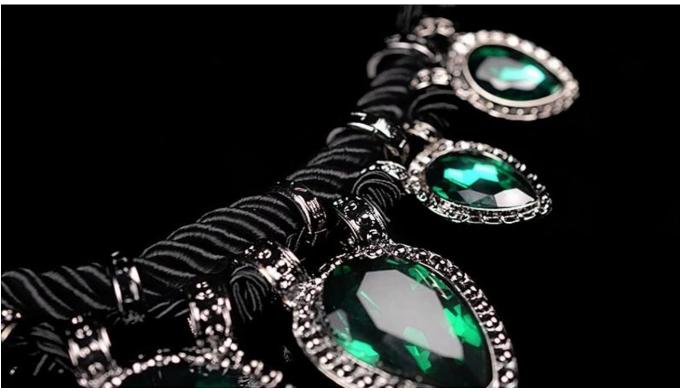

Detailed picture >>>>> The latest European and American handwoven fashion hemp rope drop-shaped gemstone short necklace

### **Detailed description**

The latest European and American hand-woven woven gods drop-shaped gemstone short necklaces are all hand-woven by hand.

Length: 24CM. Pendant length: 5\*4CM, weight: 95G
Its special design will make you look amazing on any occasion, it is also a gift for your lover, family, friends and colleagues.