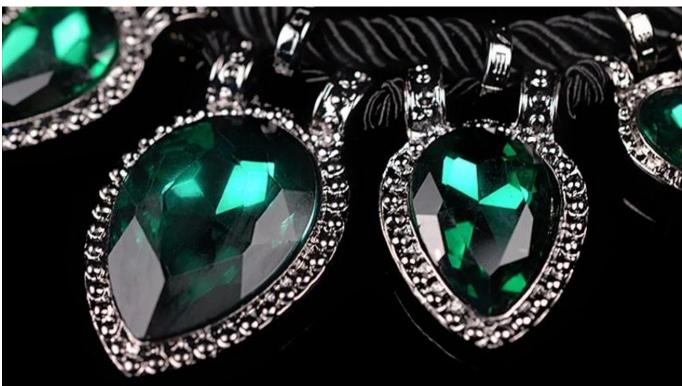

Detailed picture >>>>> The latest European and American handwoven fashion hemp rope drop-shaped gemstone short necklace

### **Detailed description**

The latest European and American hand-woven woven gods drop-shaped gemstone short necklaces are all hand-woven by hand.

Length: 24CM. Pendant length: 5\*4CM, weight: 95G
Its special design will make you look amazing on any occasion, it is also a gift for your lover, family, friends and colleagues.