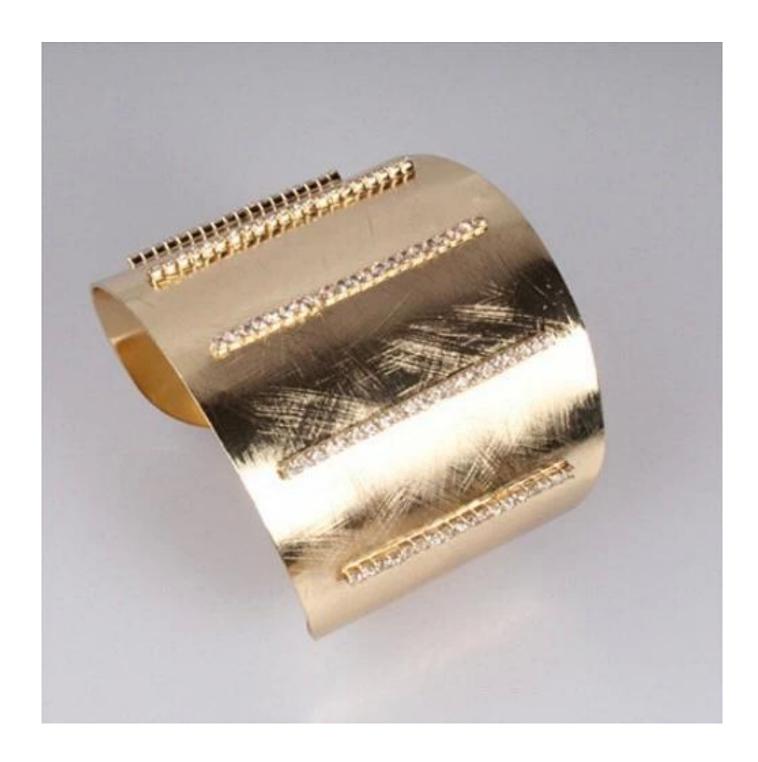

wholesale new design 18k gold snake head fish scales chain women bracelet **bangle**Products photos show: