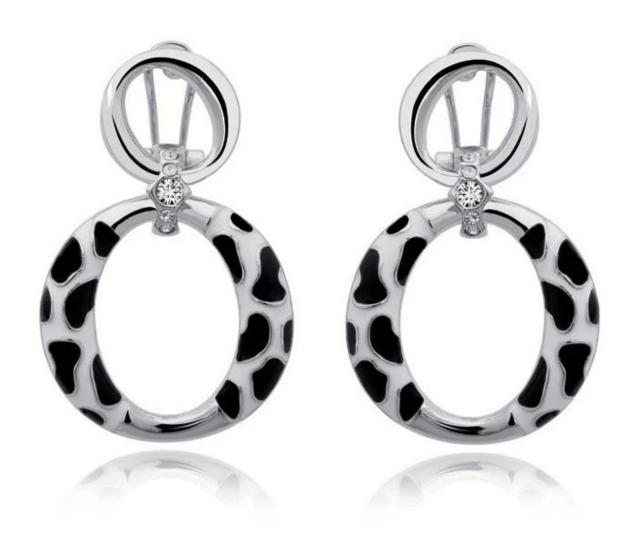

Personalized fashion earrings simple exaggerated earrings leopard double circle retro version of the new <u>jewelry earrings online</u>

# **Product show:**