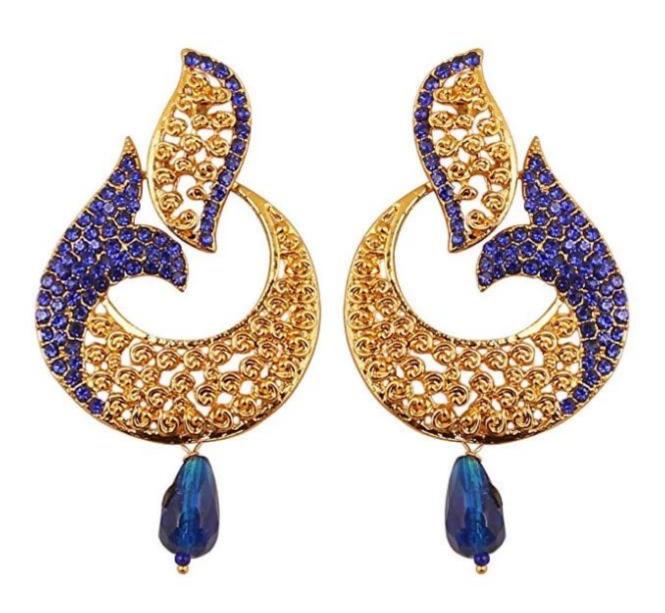

### Touchstone jewelry earrings in antique gold tone for women

This is in a special dark gold plating to recreate the look of antique jewelry.

A Beautiful & Memorable Gift for all occasions.

2.5" Approx

1.5" Approx

Special Long lasting Plating with Lacquer finish. Recreates Studded Diamond Jewelry. Hand Finished

Replated Product