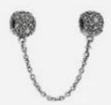

### Touchstone jewelry earrings in antique gold tone for women

This is in a special dark gold plating to recreate the look of antique jewelry.

A Beautiful & Memorable Gift for all occasions.

2.5" Approx

1.5" Approx

Special Long lasting Plating with Lacquer finish. Recreates Studded Diamond Jewelry. Hand Finished

Replated Product