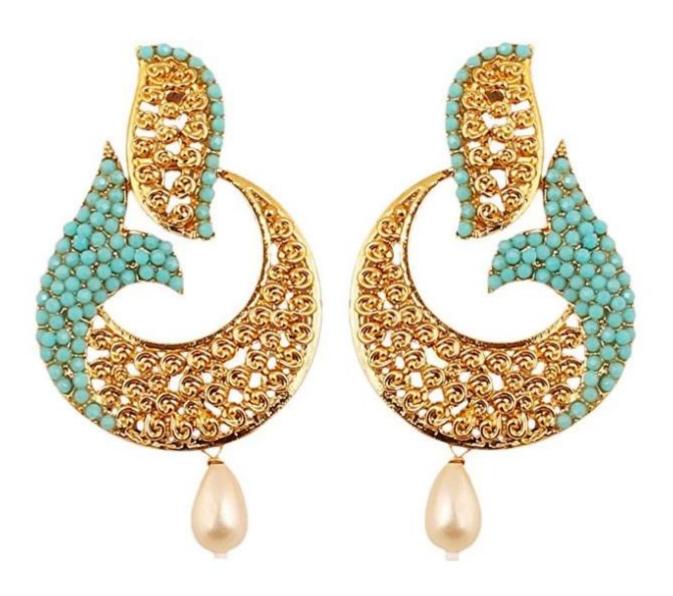

### Touchstone jewelry earrings in antique gold tone for women

This is in a special dark gold plating to recreate the look of antique jewelry.

A Beautiful & Memorable Gift for all occasions.

2.5" Approx

1.5" Approx

Special Long lasting Plating with Lacquer finish. Recreates Studded Diamond Jewelry. Hand Finished

Replated Product