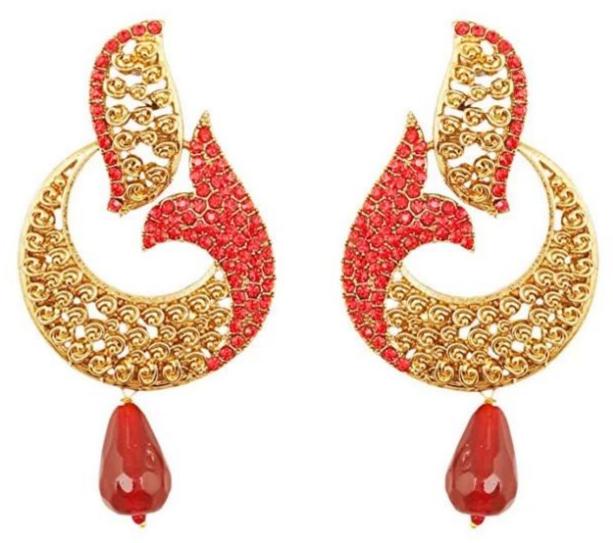

### Touchstone jewelry earrings in antique gold tone for women

This is in a special dark gold plating to recreate the look of antique jewelry.

A Beautiful & Memorable Gift for all occasions.

2.5" Approx

1.5" Approx

Special Long lasting Plating with Lacquer finish. Recreates Studded Diamond Jewelry. Hand Finished

Replated Product