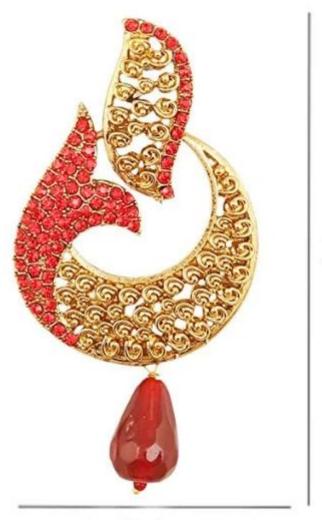

### Touchstone jewelry earrings in antique gold tone for women

This is in a special dark gold plating to recreate the look of antique jewelry.

A Beautiful & Memorable Gift for all occasions.

2.5" Approx

1.5" Approx

Special Long lasting Plating with Lacquer finish. Recreates Studded Diamond Jewelry. Hand Finished

Replated Product