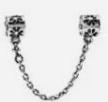

### Touchstone jewelry earrings in antique gold tone for women

This is in a special dark gold plating to recreate the look of antique jewelry.

A Beautiful & Memorable Gift for all occasions.

2.5" Approx

1.5" Approx

Special Long lasting Plating with Lacquer finish. Recreates Studded Diamond Jewelry. Hand Finished

Replated Product