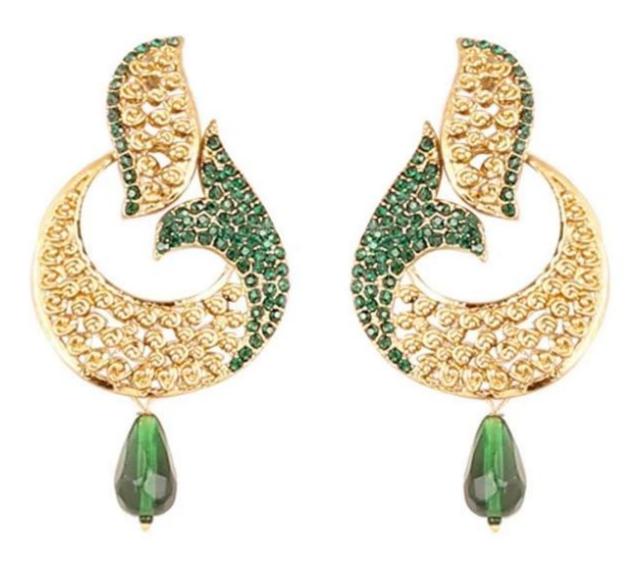

### Touchstone jewelry earrings in antique gold tone for women

This is in a special dark gold plating to recreate the look of antique jewelry.

A Beautiful & Memorable Gift for all occasions.

2.5" Approx

1.5" Approx

Special Long lasting Plating with Lacquer finish. Recreates Studded Diamond Jewelry. Hand Finished

Replated Product