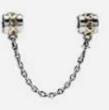

### Touchstone jewelry earrings in antique gold tone for women

This is in a special dark gold plating to recreate the look of antique jewelry.

A Beautiful & Memorable Gift for all occasions.

2.5" Approx

1.5" Approx

Special Long lasting Plating with Lacquer finish. Recreates Studded Diamond Jewelry. Hand Finished

Replated Product