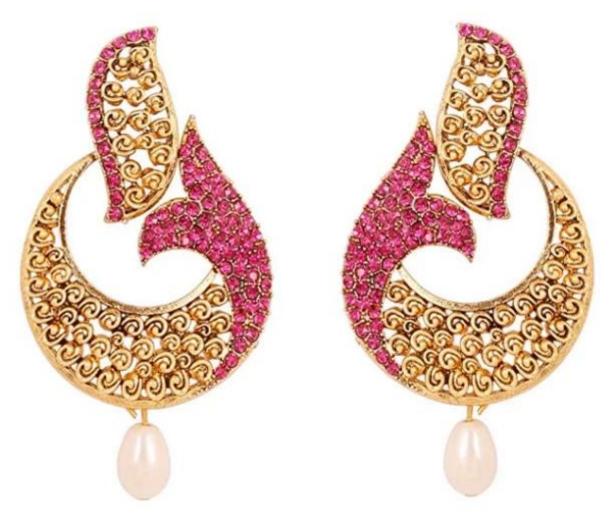

### Touchstone jewelry earrings in antique gold tone for women

This is in a special dark gold plating to recreate the look of antique jewelry.

A Beautiful & Memorable Gift for all occasions.

2.5" Approx

1.5" Approx

Special Long lasting Plating with Lacquer finish. Recreates Studded Diamond Jewelry. Hand Finished

Replated Product