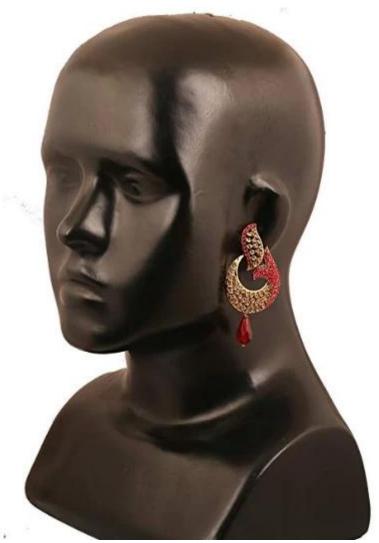

### Touchstone jewelry earrings in antique gold tone for women

This is in a special dark gold plating to recreate the look of antique jewelry.

A Beautiful & Memorable Gift for all occasions.

2.5" Approx

1.5" Approx

Special Long lasting Plating with Lacquer finish. Recreates Studded Diamond Jewelry. Hand Finished

Replated Product