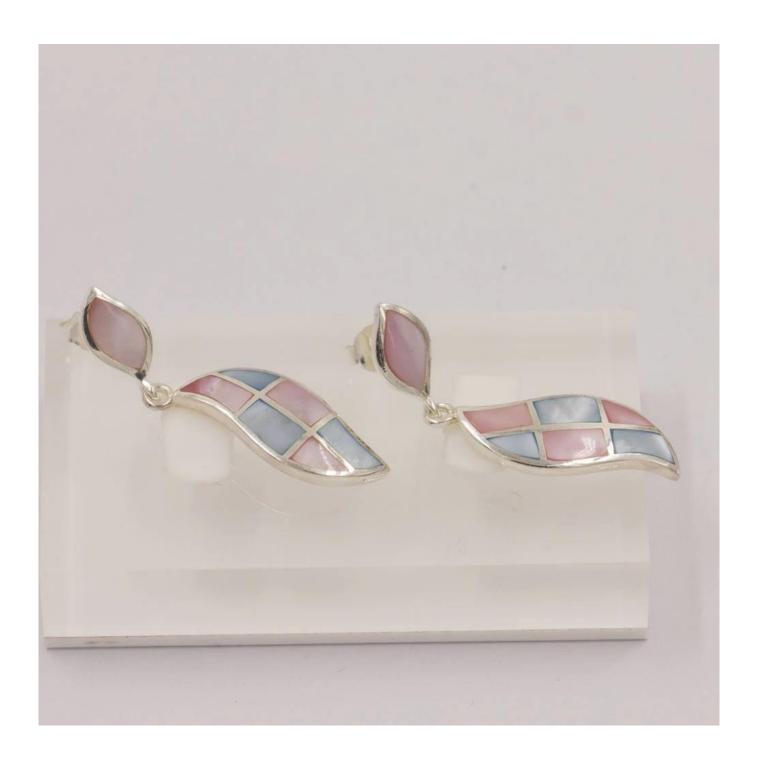

Wedding Stud Jewelry Custom Made <u>925 Sterling Dangle Earrings</u>









# Company Profile

Shenzhen MeiLanXuan Costume Jewelry Co., Ltd. are professional manufacturer and supplier of fashion jewelry made of 925 Silver, Stainless steel, Brass, Alloy, Zircon, Crystal, Agate, Glass.Bead, and other materials. Since now we have 13 years experience about jewelry making. Our production follows highest standard.







## **Factory Tour**



Mould Engraving



Mould Setting



Photo Etching



Stamping



Die Casting



Polishing Section



Rolling Machine



**Grinding Machine** 



**Plating Section** 



Color Filled in



Screen Printing



Assemble Line



### Packing and Shipment



questions and answers

#### Q: Are you a producer?

A: Yes, we are an experienced manufacturer with our own molds and production lines.

#### Q: How to place order?

A: You can c