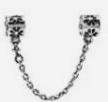

## Step 3 Chose your love charm beads

Step 4 Chose your love pendant charm beads

Step 5 Finally, add a safety chain to your bracelet