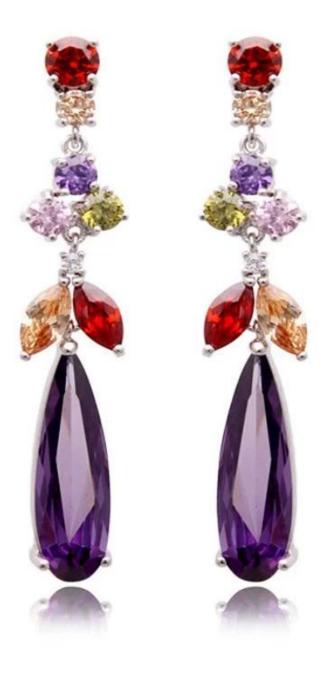

Wholesale New Fashion Gold Silver Plated Zircon Style Colorful Stud Earrings Women Fashion Jewelry

### **Product show:**



















## SWAROVSKI ELEMENTS

颜色 ROUND STONES, SEW-ON STONES, FANCY STONES, BUTTONS 效果

| 33 | 自他 001<br>Crystal                  | 33     | 重衣草葉 283<br>Provence Lavender       |       | <u>青康色 291</u><br>Fern Green           | 62   | 彩白 OO1 AB<br>Crystal Aurore Boreale             |
|----|------------------------------------|--------|-------------------------------------|-------|----------------------------------------|------|-------------------------------------------------|
| 0  | 言蛋白 234<br>White Opal              | ٢      | 重荷紫 539<br>Tanzanite                |       | 單球_360<br>Erinite                      | 0    | 提彩 OO1 SAT<br>Crystal Satin*                    |
|    | <u>素白 281</u><br>White Alabaster   |        | <u>仙客来红紫蛋白 398</u><br>Cyclamen Opal |       | 绿色 205<br>Emerald