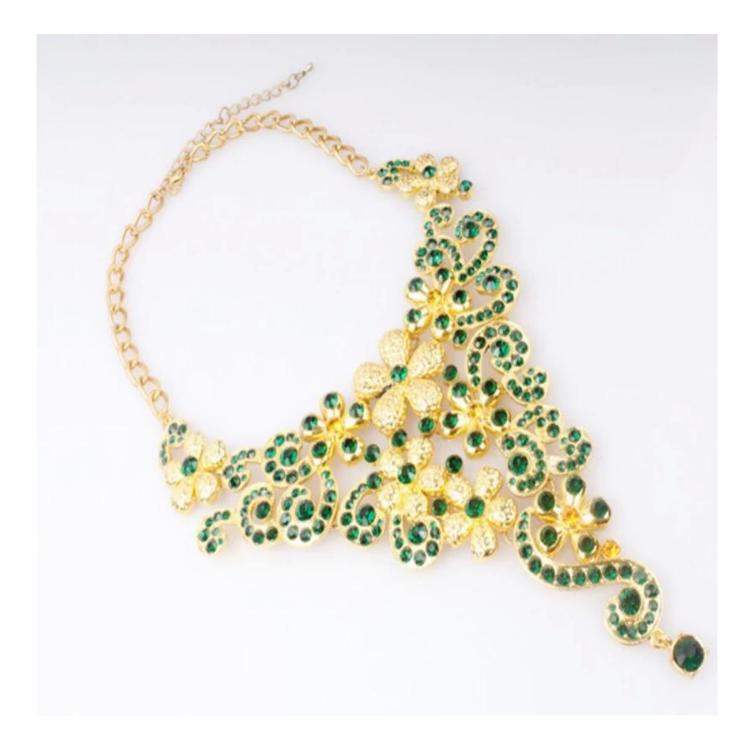

Wholesale Tailor Made Professional Zinc Alloy Metal Gold Silver Plating Fashion Gemstone Luxury Necklace Vintage <u>Alloy Jewelry</u> Necklaces

| Grade<br>(quality ): | High quality material + Excellent Techiques                                                                                                                                                       |
|----------------------|---------------------------------------------------------------------------------------------------------------------------------------------------------------------------------------------------|
| Packing:             | A. Our Packing : Professional package with bubble wrap<br>B. Custom Packing : Can add logo, images etc all by your request                                                                        |
| Features:            | A: (Could Be Exported To Many Countries)<br>B: With more than 8 years richful experiences, make perfect<br>stone cutting.<br>C: Cheap price with good service<br>D: You can customize the packing |