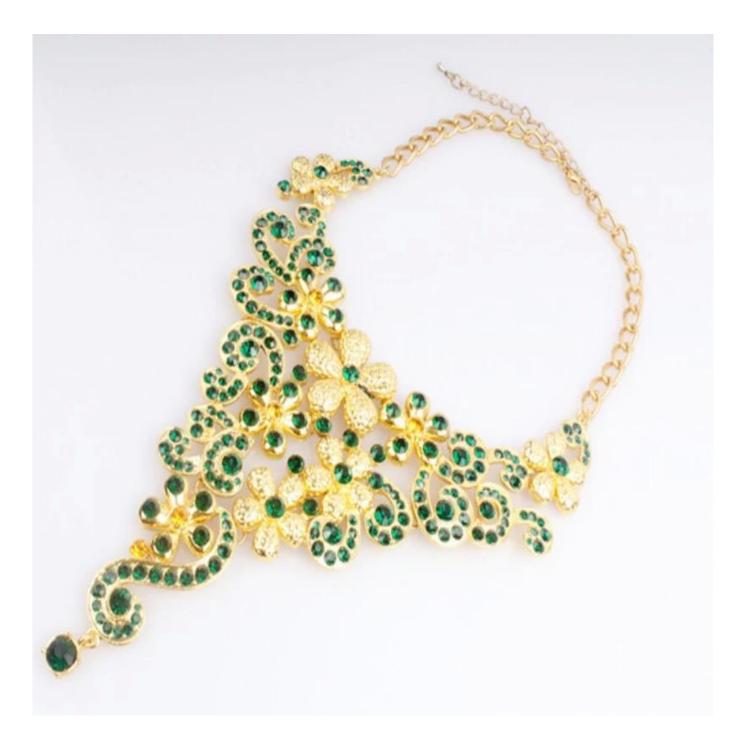

Wholesale Tailor Made Professional Zinc Alloy Metal Gold Silver Plating Fashion Gemstone Luxury Necklace Vintage <u>Alloy Jewelry</u> Necklaces

| Grade<br>(quality ): | High quality material + Excellent Techiques                                                                                                                                                       |
|----------------------|---------------------------------------------------------------------------------------------------------------------------------------------------------------------------------------------------|
| Packing:             | A. Our Packing : Professional package with bubble wrap<br>B. Custom Packing : Can add logo, images etc all by your request                                                                        |
| Features:            | A: (Could Be Exported To Many Countries)<br>B: With more than 8 years richful experiences, make perfect<br>stone cutting.<br>C: Cheap price with good service<br>D: You can customize the packing |