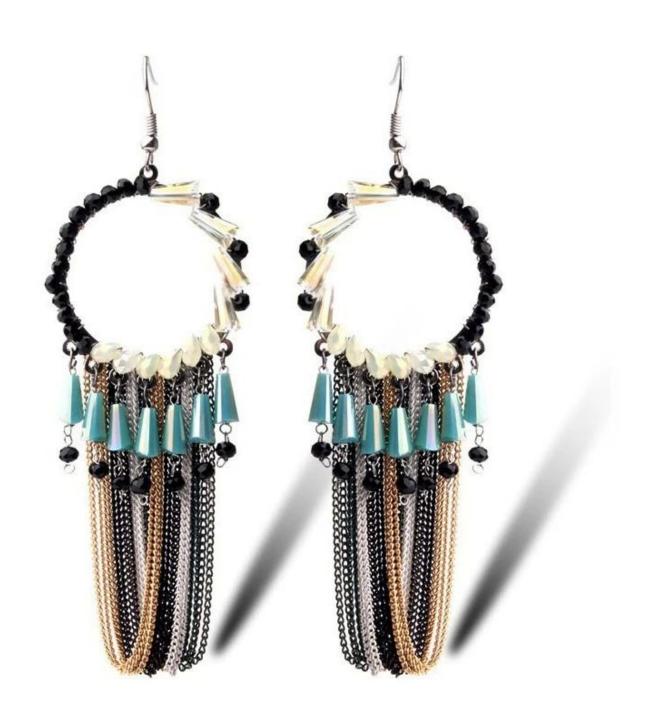

Wholesale fashion charm elegant <u>latest earring</u> designs exotic vintage style dangle tassel earrings for women,tassel hanging tassel

# **Product show:**

























## SWAROVSKI ELEMENTS

#### 颜色 ROUND STONES, SEW-ON STONES, FANCY STONES, BUTTONS 效果





雪蛋白 234 White Opal





放江蛋白 395 Rose Water Onal



古典故理 319 Vintage Rose



浅玫红 223 Light Rose 放紅 209



印第安粉红 289 Indian Pink



景紅 502 Fuchsia



紅宝石 501 Ruby





紅锆石 236



印第安红 327



红色 208

WHII 308 Dark Siam\*\*\*\*











量衣草葉 283 Provence Lavender





**無荷紫 539** Tanzanite 仙客来红紫蛋白 398 Cyclamen Opal





<u>紫丝纸 277</u> Purple Velvet



京製基 288 Dark Indigo 基蓝 207 Montana



深區 243 Capri Blue



蓋色 206 Sapphire



幻变蓝蛋白 285 Air Blue Opal



海蓝 202 Aquamarine



表 接触器 361 Light Azore



印第安蓝 217 Indian Sapphire



採集自 390 Pacific Opal



翠蓝 267



彩蓝 379 Indicolite



加勒比蓝蛋白 394 Caribbean Blue Opal



蓝锆石 229 Blue Zircon



贵橄榄 238 Chrysolite



報長214 Peridot



有無性 291 Fern