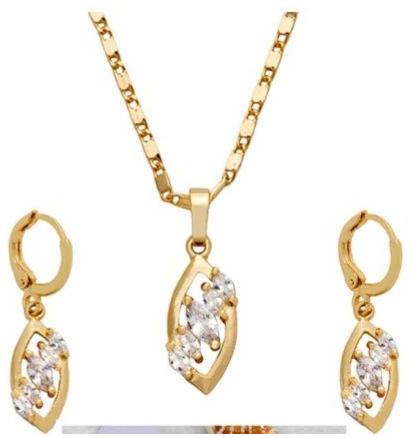

### Woman 925 sterling silver&gold plated women jewelry set manufacturer

| Product Name :  | Wholesale Fashion Jewelry Factory Direct Price.                           |
|-----------------|---------------------------------------------------------------------------|
| Material :      | 925 Silver / Brass / Alloy / Copper / Stainless Steel .                   |
| Stone Type :    | Zircon / Glass / Natural Stone / Crystal.                                 |
| Plating :       | RD / silver color / real gold color / rose color / white gold color .     |
| Packing :       | Opp Bag OR Fashion jewelry Box.                                           |
| Delivery time : | 5 Days                                                                    |
| Moq:            | 1 pc                                                                      |
| Features :      | 3 YEARS No Change color / 7 DAYS Refund Certifications / Healty for skin. |