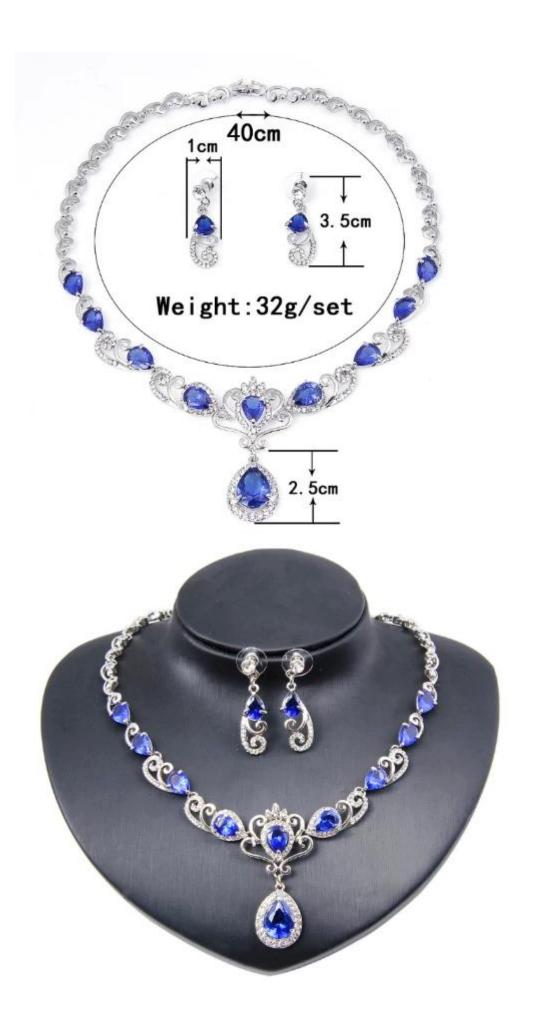

### Woman 925 sterling silver&gold plated women jewelry set manufacturer

| Product Name :  | Wholesale Fashion Jewelry Factory Direct Price.                           |
|-----------------|---------------------------------------------------------------------------|
| Material :      | 925 Silver / Brass / Alloy / Copper / Stainless Steel .                   |
| Stone Type :    | Zircon / Glass / Natural Stone / Crystal.                                 |
| Plating :       | RD / silver color / real gold color / rose color / white gold color .     |
| Packing :       | Opp Bag OR Fashion jewelry Box.                                           |
| Delivery time : | 5 Days                                                                    |
| Moq:            | 1 pc                                                                      |
| Features :      | 3 YEARS No Change color / 7 DAYS Refund Certifications / Healty for skin. |