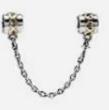

## How to match

Step 1 Chose a basic snack chain

Step 2 Chose a clip buckle

# Step 3 Chose your love charm beads

Step 4 Chose your love pendant charm beads

Step 5 Finally, add a safety chain to your bracelet