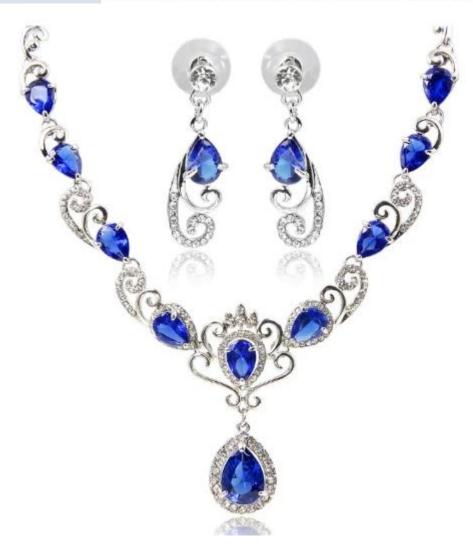

### Woman 925 sterling silver&gold plated women jewelry set manufacturer

| Product Name :  | Wholesale Fashion Jewelry Factory Direct Price.                           |
|-----------------|---------------------------------------------------------------------------|
| Material :      | 925 Silver / Brass / Alloy / Copper / Stainless Steel .                   |
| Stone Type :    | Zircon / Glass / Natural Stone / Crystal.                                 |
| Plating :       | RD / silver color / real gold color / rose color / white gold color .     |
| Packing :       | Opp Bag OR Fashion jewelry Box.                                           |
| Delivery time : | 5 Days                                                                    |
| Moq:            | 1 pc                                                                      |
| Features :      | 3 YEARS No Change color / 7 DAYS Refund Certifications / Healty for skin. |