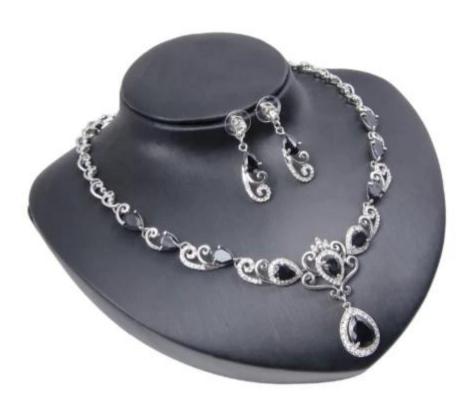

### Woman 925 sterling silver&gold plated women jewelry set manufacturer

| Product Name :  | Wholesale Fashion Jewelry Factory Direct Price.                           |
|-----------------|---------------------------------------------------------------------------|
| Material :      | 925 Silver / Brass / Alloy / Copper / Stainless Steel .                   |
| Stone Type :    | Zircon / Glass / Natural Stone / Crystal.                                 |
| Plating :       | RD / silver color / real gold color / rose color / white gold color .     |
| Packing :       | Opp Bag OR Fashion jewelry Box.                                           |
| Delivery time : | 5 Days                                                                    |
| Moq:            | 1 pc                                                                      |
| Features :      | 3 YEARS No Change color / 7 DAYS Refund Certifications / Healty for skin. |