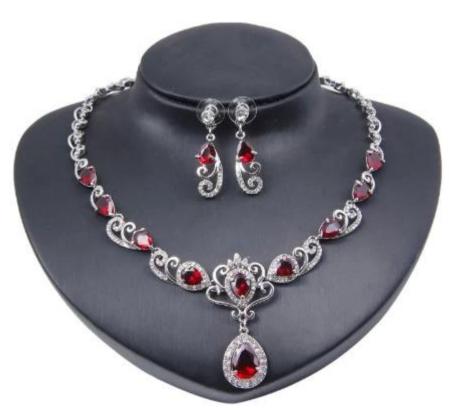

### Woman 925 sterling silver&gold plated women jewelry set manufacturer

| Product Name :  | Wholesale Fashion Jewelry Factory Direct Price.                           |
|-----------------|---------------------------------------------------------------------------|
| Material :      | 925 Silver / Brass / Alloy / Copper / Stainless Steel .                   |
| Stone Type :    | Zircon / Glass / Natural Stone / Crystal.                                 |
| Plating :       | RD / silver color / real gold color / rose color / white gold color .     |
| Packing :       | Opp Bag OR Fashion jewelry Box.                                           |
| Delivery time : | 5 Days                                                                    |
| Moq:            | 1 pc                                                                      |
| Features :      | 3 YEARS No Change color / 7 DAYS Refund Certifications / Healty for skin. |