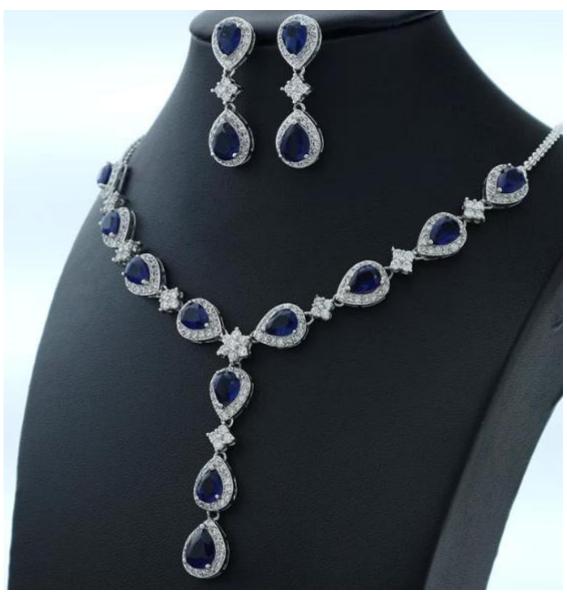

### Woman 925 sterling silver&gold plated women jewelry set manufacturer

| Product Name :  | Wholesale Fashion Jewelry Factory Direct Price.                           |
|-----------------|---------------------------------------------------------------------------|
| Material :      | 925 Silver / Brass / Alloy / Copper / Stainless Steel .                   |
| Stone Type :    | Zircon / Glass / Natural Stone / Crystal.                                 |
| Plating :       | RD / silver color / real gold color / rose color / white gold color .     |
| Packing :       | Opp Bag OR Fashion jewelry Box.                                           |
| Delivery time : | 5 Days                                                                    |
| Moq:            | 1 pc                                                                      |
| Features :      | 3 YEARS No Change color / 7 DAYS Refund Certifications / Healty for skin. |