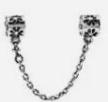

## How to match

Step 1 Chose a basic snack chain

Step 2 Chose a clip buckle

# Step 3 Chose your love charm beads

Step 4 Chose your love pendant charm beads

Step 5 Finally, add a safety chain to your bracelet