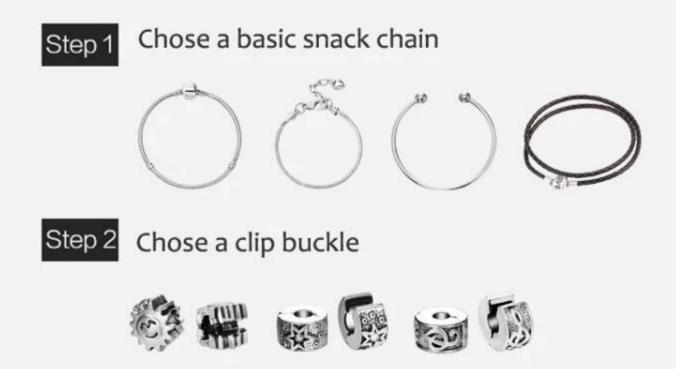

Woman Bracelet Bangle 20cm Length 925 Sliver Gemstone Bracelet Supplier China





Related product



### About Us

The outstanding production capacity. Our company is a combination of production and trade, industry andtrade integration business. We have 8 years of experience in jewelry production, and we made authentication for company and factory. We're one of the long 20cm length Bracelet Manufacturer, 925 Sliver Bracelet Wholesale, Woman Bracelet Bangle 20cm Length

## The production process:



How to protect your bracelet[]



# How to match





## Packing & Delivery



Packaging Details: 1:Inner packing:1pc/opp bag,10pcs/inner bag.

2.Outer packing:Standard export carton,Bubble Sheet outside protecting the goods from the demand.

FAQ Q1. Why choose us?

A: We have our own design team;OEM and ODM approved; High quality and excellent after sale services; Factory-Direct price.

Q2. MOQ for each product? A: 60 Pcs for each model.

Q3. Delivery time for order?A: Within 7-25 days since we confirmed the order.

Q4. Can I get discounts? A: Yes. For a big order and Frequent Customers, we will give a reasonable discounts.

Q5. How can i get my order? A: We will send you the goods by UPS, Fedex, EMS and so on.

Q6. How can i know you sent the goods. A: We will send you the tracking number by Email.

Q7: How can i know your latest fashio