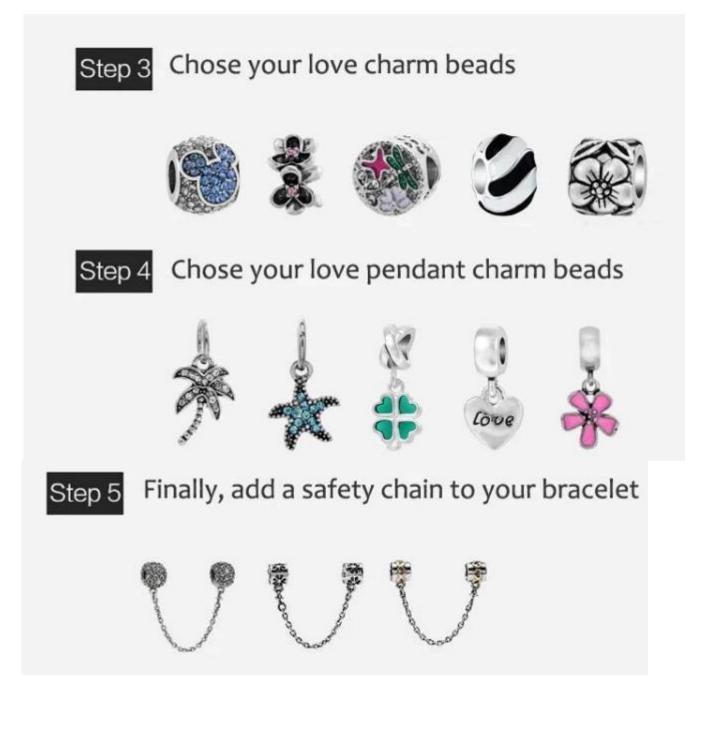

Woman Bracelet Bangle 20cm Length 925 Sliver Gemstone Bracelet Supplier China





Related product



### About Us

The outstanding production capacity. Our company is a combination of production and trade, industry andtrade integration business. We have 8 years of experience in jewelry production, and we made authentication for company and factory. We're one of the long 20cm length Bracelet Manufacturer, 925 Sliver Bracelet Wholesale, Woman Bracelet Bangle 20cm Length

## The production process:



How to protect your bracelet[]



# How to match





## Packing & Delivery



Packaging Details: 1:Inner packing:1pc/opp bag,10pcs/inner bag.

2.Outer packing:Standard export carton,Bubble Sheet outside protecting the goods from the demand.

FAQ Q1. Why choose us?

A: We have our own design team;OEM and ODM approved; High quality and excellent after sale services; Factory-Direct price.

Q2. MOQ for each product? A: 60 Pcs for each model.

Q3. Delivery time for order?A: Within 7-25 days since we confirmed the order.

Q4. Can I get discounts? A: Yes. For a big order and Frequent Customers, we will give a reasonable discounts.

Q5. How can i get my order? A: We will send you the goods by UPS, Fedex, EMS and so on.

Q6. How can i know you sent the goods. A: We will send you the tracking number by Email.

Q7: How can i know your latest fashion