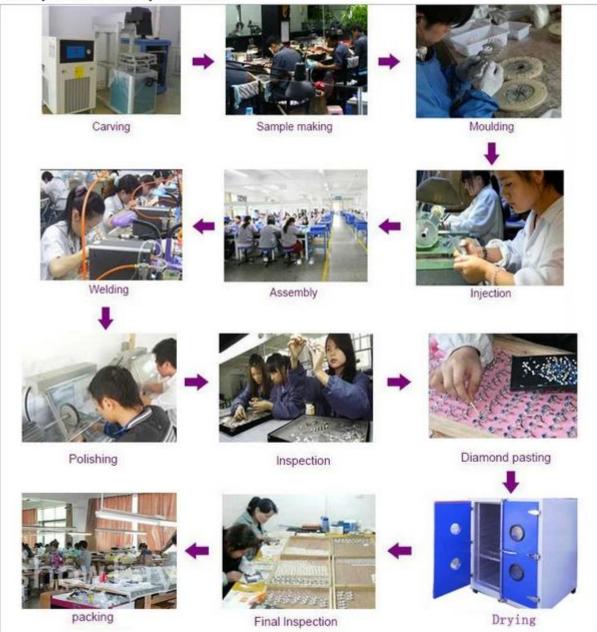

Woman Bracelet Bangle 20cm Length 925 Sliver Gemstone Bracelet Supplier China





Related product



### About Us

The outstanding production capacity. Our company is a combination of production and trade, industry andtrade integration business. We have 8 years of experience in jewelry production, and we made authentication for company and factory. We're one of the long 20cm length Bracelet Manufacturer, 925 Sliver Bracelet Wholesale, Woman Bracelet Bangle 20cm Length

## The production process:



How to protect your bracelet[]



# How to match





## Packing & Delivery



Packaging Details: 1:Inner packing:1pc/opp bag,10pcs/inner bag.

2.Outer packing:Standard export carton,Bubble Sheet outside protecting the goods from the demand.

FAQ Q1. Why choose us?

A: We have our own design team;OEM and ODM approved; High quality and excellent after sale services; Factory-Direct price.

Q2. MOQ for each product? A: 60 Pcs for each model.

Q3. Delivery time for order?A: Within 7-25 days since we confirmed the order.

Q4. Can I get discounts? A: Yes. For a big order and Frequent Customers, we will give a reasonable discounts.

Q5. How can i get my order? A: We will send you the goods by UPS, Fedex, EMS and so on.

Q6. How can i know you sent the goods. A: We will send you the tracking num