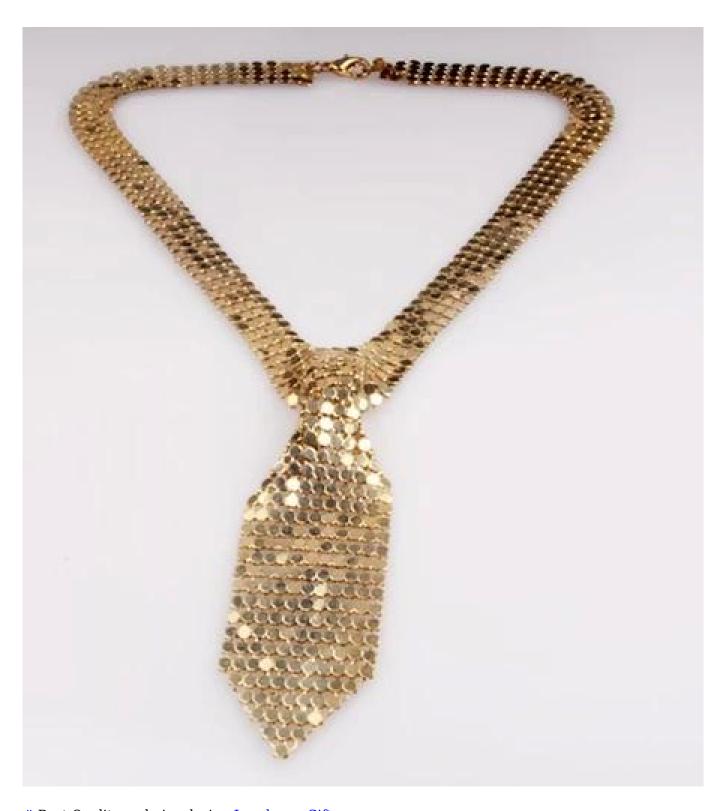

Women Alloy Crystal Necklace Wedding Jewelry Tie Style Necklaces <u>Jewelry Accessories</u>

# Alloy Necklace Fashion Style .

 $\underline{\textit{\#}}$  Best Quality and nice design  $\underline{\text{Jewelry}}$  as  $\underline{\text{Gift}}$  .