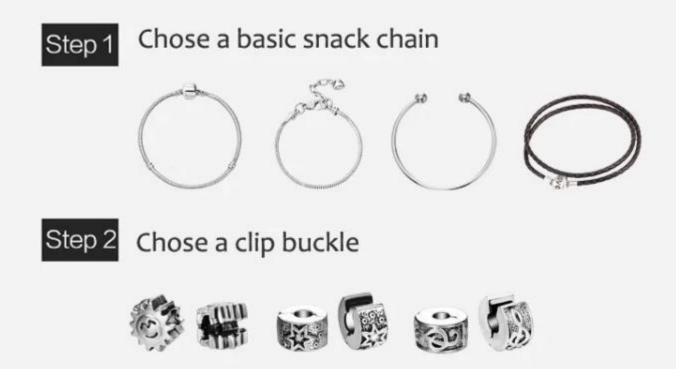

Women's Classical White Freshwater Cultured Pearl Dangle Earrings Shenzhen Factory











## **Related Product**



## About Us

The outstanding production capacity. Our company is a combination of production and trade, industry andtrade integration business. We have 8 years of experience in jewelry production, and we made authentication for company and factory. We're one of the best Pearl Dangle Earrings.

The production process:



How to protect your bracelet[]



## How to match





## Packing & Delivery



Packaging Details: 1:Inner packing:1pc/opp bag,10pcs/inner bag.

2.Outer packing:Standard export carton,Bubble Sheet outside protecting the goods from the demand.

FAQ Q1. Why choose us?

A: We have our own design team;OEM and ODM approved; High quality and excellent after sale services; Factory-Direct price.

Q2. MOQ for each product? A: 60 Pcs for each model.

Q3. Delivery time for order?A: Within 7-25 days since we confirmed the order.

Q4. Can I get discounts? A: Yes. For a big order and Frequent Customers, we will give a reasonable discounts.

Q5. How can i get my order? A: We will send you the goods by UPS, Fedex, EMS and so on.

Q6. How can i know you sent the goods. A: We will send you the tracking number by Email.

Q7: How can i know your latest fashio