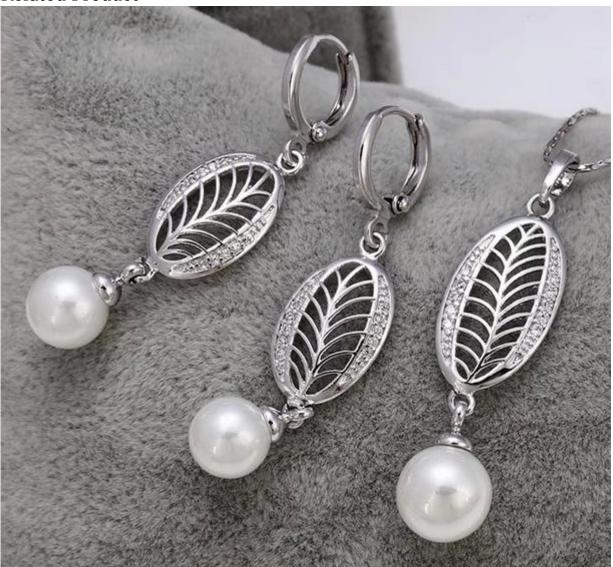

Women's Classical White Freshwater Cultured Pearl Dangle Earrings Shenzhen Factory











## **Related Product**



## About Us

The outstanding production capacity. Our company is a combination of production and trade, industry andtrade integration business. We have 8 years of experience in jewelry production, and we made authentication for company and factory. We're one of the best Pearl Dangle Earrings.

The production process:



How to protect your bracelet[]



## How to match





## Packing & Delivery



Packaging Details: 1:Inner packing:1pc/opp bag,10pcs/inner bag.

2.Outer packing:Standard export carton,Bubble Sheet outside protecting the goods from the demand.

FAQ Q1. Why choose us?

A: We have our own design team;OEM and ODM approved; High quality and excellent after sale services; Factory-Direct price.

Q2. MOQ for each product? A: 60 Pcs for each model.

Q3. Delivery time for order?A: