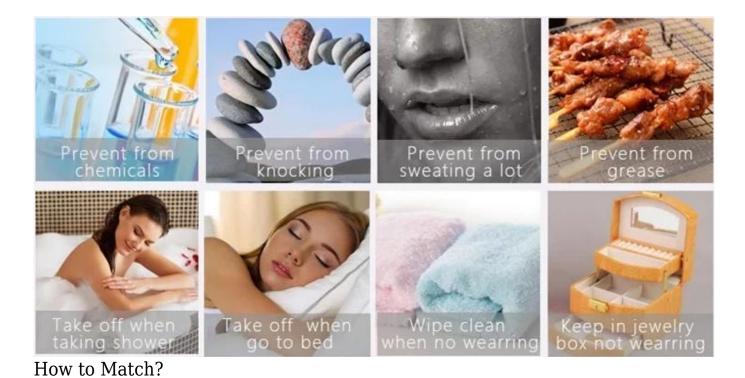

Women's Classical White Freshwater Cultured Pearl Dangle Earrings Shenzhen Factory











## **Related Product**



## About Us

The outstanding production capacity. Our company is a combination of production and trade, industry andtrade integration business. We have 8 years of experience in jewelry production, and we made authentication for company and factory. We're one of the best Pearl Dangle Earrings.

The production process:



How to protect your bracelet[]



## How to match





## Packing & Delivery



Packaging Details: 1:Inner packing:1pc/opp bag,10pcs/inner bag.

2.Outer packing:Standard export carton,Bubble Sheet outside protecting the goods from the demand.

FAQ Q1. Why choose us?

A: We have our own design team;OEM and ODM approved; High quality and excellent after sale services; Factory-Direct price.

Q2. MOQ for each product? A: 60 Pcs for each model.

Q3. Delivery time for order?A: Within 7-25 days since we confirmed the order.

Q4. Can I get discounts? A: Yes. For a big order and Frequent Customers, we will give a reasonable discounts.

Q5. How can i get my order? A: We will send you the goods by UPS, Fedex, EMS and so on.

Q6. How can i know you sent the goods. A: We will send you the tracking number by Email.

Q7: How can i know