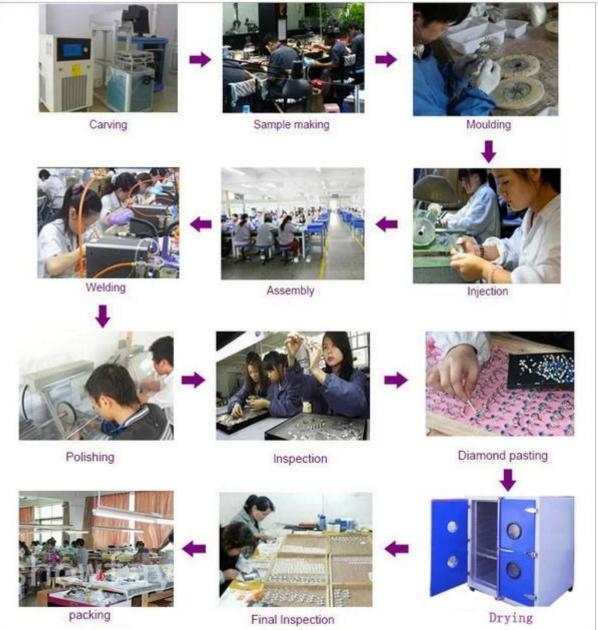

Women's Classical White Freshwater Cultured Pearl Dangle Earrings Shenzhen Factory











## **Related Product**



## About Us

The outstanding production capacity. Our company is a combination of production and trade, industry andtrade integration business. We have 8 years of experience in jewelry production, and we made authentication for company and factory. We're one of the best Pearl Dangle Earrings.

The production process:



How to protect your bracelet[]



## How to match





## Packing & Delivery



Packaging Details: 1:Inner packing:1pc/opp bag,10pcs/inner bag.

2.Outer packing:Standard export carton,Bubble Sheet outside protecting the goods from the demand.

FAQ Q1. Why choose us?

A: We have our own design team;OEM and ODM approved; High quality and excellent after sale services; Factory-Direct price.

Q2. MOQ for each product? A: 60 Pcs for each model.

Q3. Delivery time for order?A: Within 7-25 days since we confirmed the order.

Q4. Can I get discounts? A: Yes. For a big order and Frequent Customers, we will give a reasonable discounts.

Q5. How can i get my order? A: We will send you the goods by UPS, Fedex, EMS and so on.

Q6. How can i know you sent the goods. A: We will send you the tracking nu