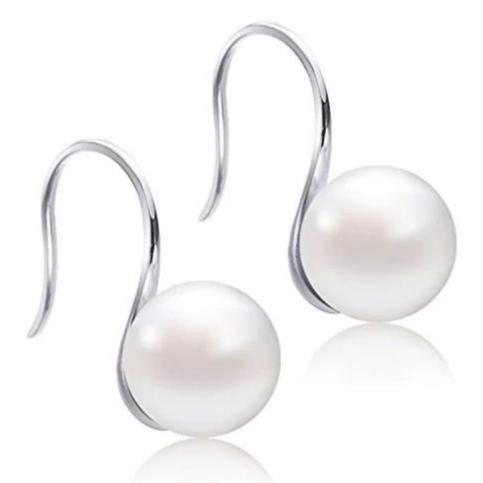

Women's Classical White Freshwater Cultured Pearl Dangle Earrings Shenzhen Factory