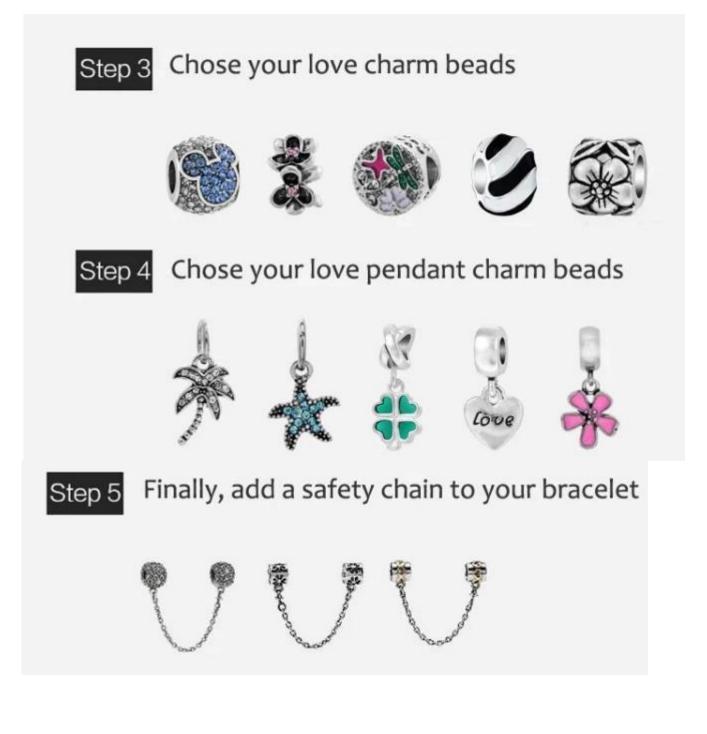

Women's Classical White Freshwater Cultured Pearl Dangle Earrings Shenzhen Factory











## **Related Product**



## About Us

The outstanding production capacity. Our company is a combination of production and trade, industry andtrade integration business. We have 8 years of experience in jewelry production, and we made authentication for company and factory. We're one of the best Pearl Dangle Earrings.

The production process:



How to protect your bracelet[]



## How to match





## Packing & Delivery



Packaging Details: 1:Inner packing:1pc/opp bag,10pcs/inner bag.

2.Outer packing:Standard export carton,Bubble Sheet outside protecting the goods from the demand.

FAQ Q1. Why choose us?

A: We have our own design team;OEM and ODM approved; High quality and excellent after sale services; Factory-Direct price.

Q2. MOQ for each product? A: 60 Pcs for each model.

Q3. Delivery time for order?A: Within 7-25 days since we confirmed the order.

Q4. Can I get discounts? A: Yes. For a big order and Frequent Customers, we will give a reasonable discounts.

Q5. How can i get my order? A: We will send you the goods by UPS, Fedex, EMS and so on.

Q6. How can i know you sent the goods. A: We will send you the tracking number by Email.

Q7: How can i know your latest fashion