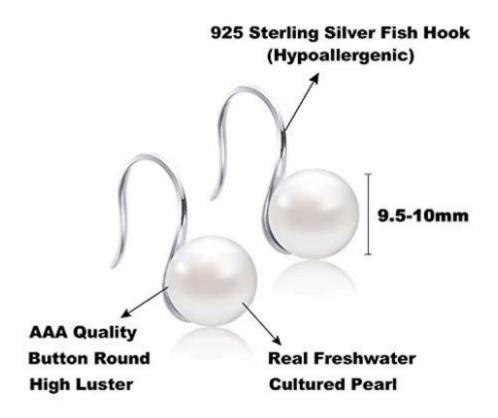

Women's Classical White Freshwater Cultured Pearl Dangle Earrings Shenzhen Factory