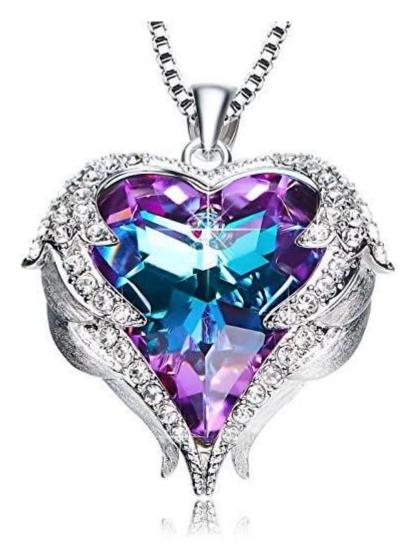

Cute blue diamond heart of the sea pendant initial necklace bridal crystal

jewelry

Cute blue diamond heart of the sea pendant initial necklace bridal crystal jewelry

| Grade<br>(quality ): | High quality material+ Excellent Techiques                                                                                                                                            |
|----------------------|---------------------------------------------------------------------------------------------------------------------------------------------------------------------------------------|
| Packing:             | A. Our Packing: Professional package with bubble wrap B. Custom Packing: Can add logo, images etc all by your request                                                                 |
| Features:            | A: (Could Be Exported To Many Countries) B: With more than 8 years richful experiences, make perfect stone cutting. C: Cheap price with good service D: You can customize the packing |
| Payment:             | A. L/C; T/T (Bank Transfer, Wire Transfer) B. Western Union C. Paypal (For Sample Fee & Courier Cost) D.Terms of Payment: FOB Shanghai / Ningbo; CIF, CNF, etc                        |
| Suit To:             | Jewelry wholesaler, Distributor, Jewelry maker, Fashion costume company, Souvenir maker, Gift maker, etc.                                                                             |
| Delivery<br>Time:    | Sample: Within 1 weeks. Production: 3-30 days according to your quantity                                                                                                              |