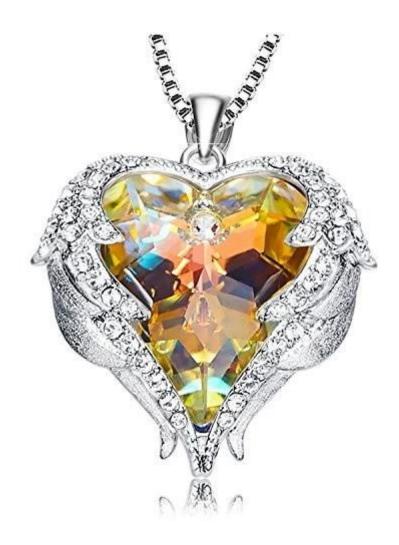

Cute blue diamond heart of the sea pendant initial necklace bridal crystal

jewelry

Cute blue diamond heart of the sea pendant initial necklace bridal crystal jewelry

| Grade<br>(quality ): | High quality material+ Excellent Techiques                                                                                                                                            |
|----------------------|---------------------------------------------------------------------------------------------------------------------------------------------------------------------------------------|
| Packing:             | A. Our Packing: Professional package with bubble wrap B. Custom Packing: Can add logo, images etc all by your request                                                                 |
| Features:            | A: (Could Be Exported To Many Countries) B: With more than 8 years richful experiences, make perfect stone cutting. C: Cheap price with good service D: You can customize the packing |
| Payment:             | A. L/C; T/T (Bank Transfer, Wire Transfer) B. Western Union C. Paypal (For Sample Fee & Courier Cost) D.Terms of Payment: FOB Shanghai / Ningbo; CIF, CNF, etc                        |
| Suit To:             | Jewelry wholesaler, Distributor, Jewelry maker, Fashion costume company, Souvenir maker, Gift maker, etc.                                                                             |
| Delivery<br>Time:    | Sample: Within 1 weeks. Production: 3-30 days according to your quantity                                                                                                              |