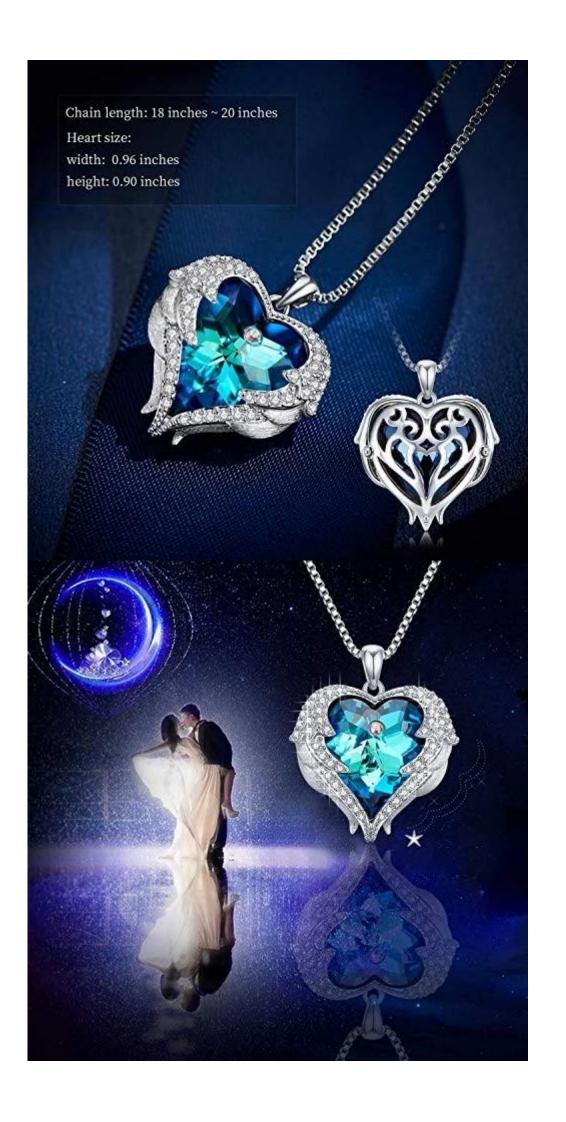

Cute blue diamond heart of the sea pendant initial necklace bridal crystal

jewelry

Cute blue diamond heart of the sea pendant initial necklace bridal crystal jewelry

| Grade<br>(quality ): | High quality material+ Excellent Techiques                                                                                                                                            |
|----------------------|---------------------------------------------------------------------------------------------------------------------------------------------------------------------------------------|
| Packing:             | A. Our Packing: Professional package with bubble wrap B. Custom Packing: Can add logo, images etc all by your request                                                                 |
| Features:            | A: (Could Be Exported To Many Countries) B: With more than 8 years richful experiences, make perfect stone cutting. C: Cheap price with good service D: You can customize the packing |
| Payment:             | A. L/C; T/T (Bank Transfer, Wire Transfer) B. Western Union C. Paypal (For Sample Fee & Courier Cost) D.Terms of Payment: FOB Shanghai / Ningbo; CIF, CNF, etc                        |
| Suit To:             | Jewelry wholesaler, Distributor, Jewelry maker, Fashion costume company, Souvenir maker, Gift maker, etc.                                                                             |
| Delivery<br>Time:    | Sample: Within 1 weeks. Production: 3-30 days according to your quantity                                                                                                              |