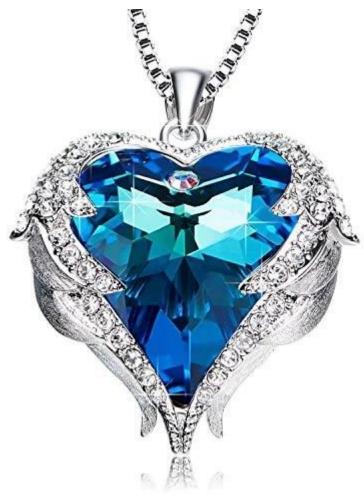

Cute blue diamond heart of the sea pendant initial necklace bridal crystal

jewelry

Cute blue diamond heart of the sea pendant initial necklace bridal crystal jewelry

| Grade<br>(quality ): | High quality material+ Excellent Techiques                                                                                                                                            |
|----------------------|---------------------------------------------------------------------------------------------------------------------------------------------------------------------------------------|
| Packing:             | A. Our Packing: Professional package with bubble wrap B. Custom Packing: Can add logo, images etc all by your request                                                                 |
| Features:            | A: (Could Be Exported To Many Countries) B: With more than 8 years richful experiences, make perfect stone cutting. C: Cheap price with good service D: You can customize the packing |
| Payment:             | A. L/C; T/T (Bank Transfer, Wire Transfer) B. Western Union C. Paypal (For Sample Fee & Courier Cost) D.Terms of Payment: FOB Shanghai / Ningbo; CIF, CNF, etc                        |
| Suit To:             | Jewelry wholesaler, Distributor, Jewelry maker, Fashion costume company, Souvenir maker, Gift maker, etc.                                                                             |
| Delivery<br>Time:    | Sample: Within 1 weeks. Production: 3-30 days according to your quantity                                                                                                              |