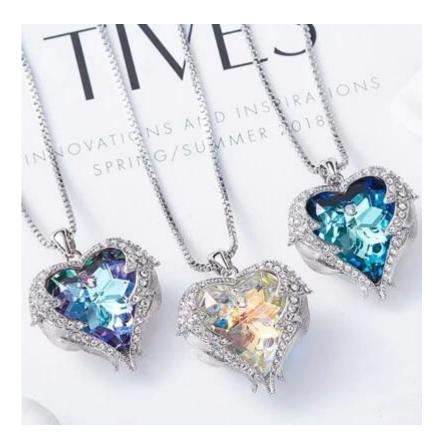

Cute blue diamond heart of the sea pendant initial necklace bridal crystal

jewelry

Cute blue diamond heart of the sea pendant initial necklace bridal crystal jewelry

| Grade<br>(quality ): | High quality material+ Excellent Techiques                                                                                                                                            |
|----------------------|---------------------------------------------------------------------------------------------------------------------------------------------------------------------------------------|
| Packing:             | A. Our Packing: Professional package with bubble wrap B. Custom Packing: Can add logo, images etc all by your request                                                                 |
| Features:            | A: (Could Be Exported To Many Countries) B: With more than 8 years richful experiences, make perfect stone cutting. C: Cheap price with good service D: You can customize the packing |
| Payment:             | A. L/C; T/T (Bank Transfer, Wire Transfer) B. Western Union C. Paypal (For Sample Fee & Courier Cost) D.Terms of Payment: FOB Shanghai / Ningbo; CIF, CNF, etc                        |
| Suit To:             | Jewelry wholesaler, Distributor, Jewelry maker, Fashion costume company, Souvenir maker, Gift maker, etc.                                                                             |
| Delivery<br>Time:    | Sample: Within 1 weeks. Production: 3-30 days according to your quantity                                                                                                              |