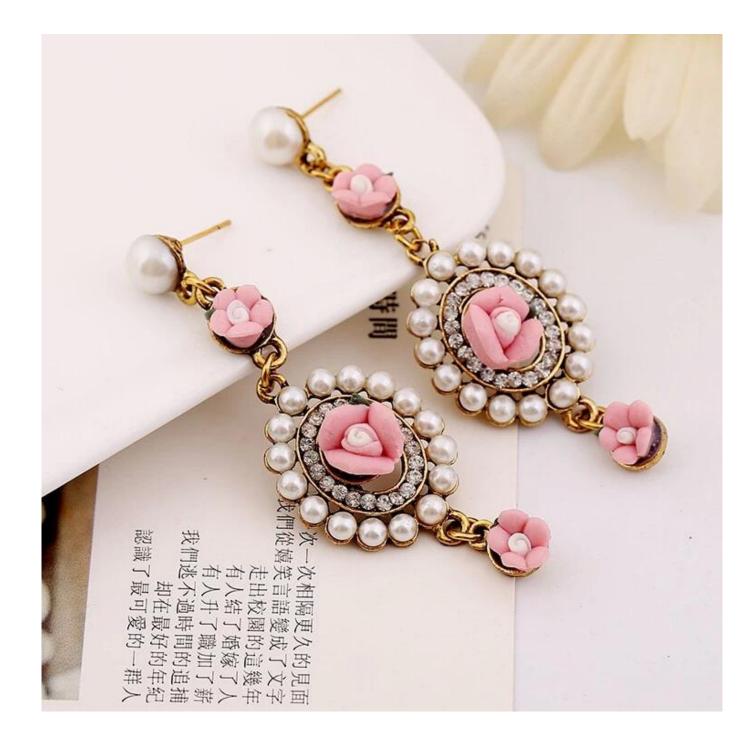

## Wholesale Jewelry Multi Color Chandelier Earrings Made in China

Features: Hypoallergenic Metal Color: Gold Tone Earring Back: Post Earring Width: 23mm Earring Length: 39.4mm Country of Origin: Made in Shenzhen **Product show:** 