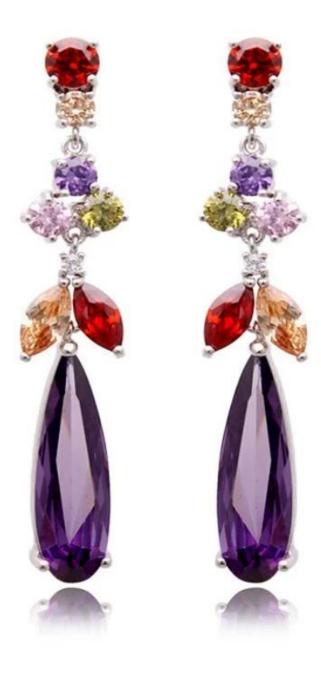

## Wholesale Jewelry Multi Color Chandelier Earrings Made in China

Features: Hypoallergenic Metal Color: Gold Tone Earring Back: Post Earring Width: 23mm Earring Length: 39.4mm Country of Origin: Made in Shenzhen **Product show:** 

So that we can continue to update the product,500-100 models per month design.

We also welcome customers' orders,Just tell us your design picture or idea,We will proof production for you.

Production display: