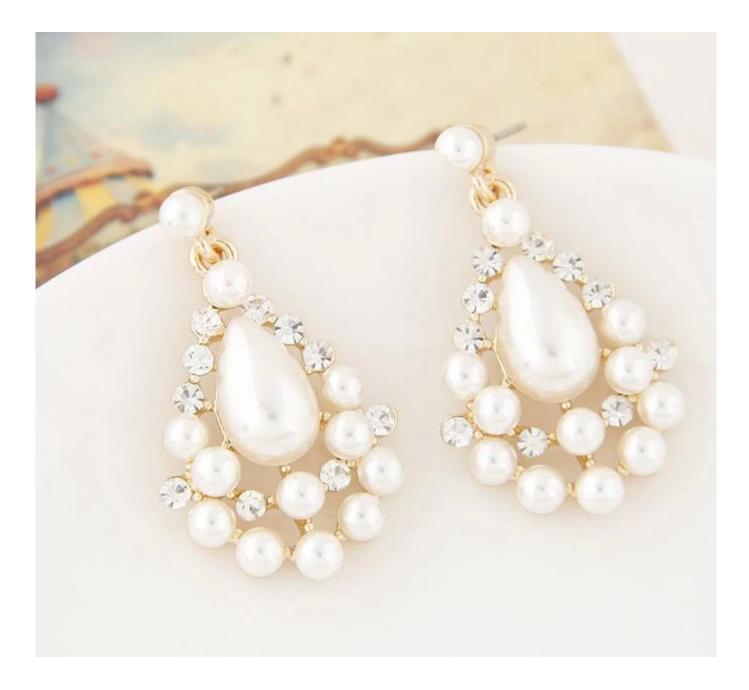

## Wholesale Jewelry Multi Color Chandelier Earrings Made in China

Features: Hypoallergenic Metal Color: Gold Tone Earring Back: Post Earring Width: 23mm Earring Length: 39.4mm Country of Origin: Made in Shenzhen **Product show:** 