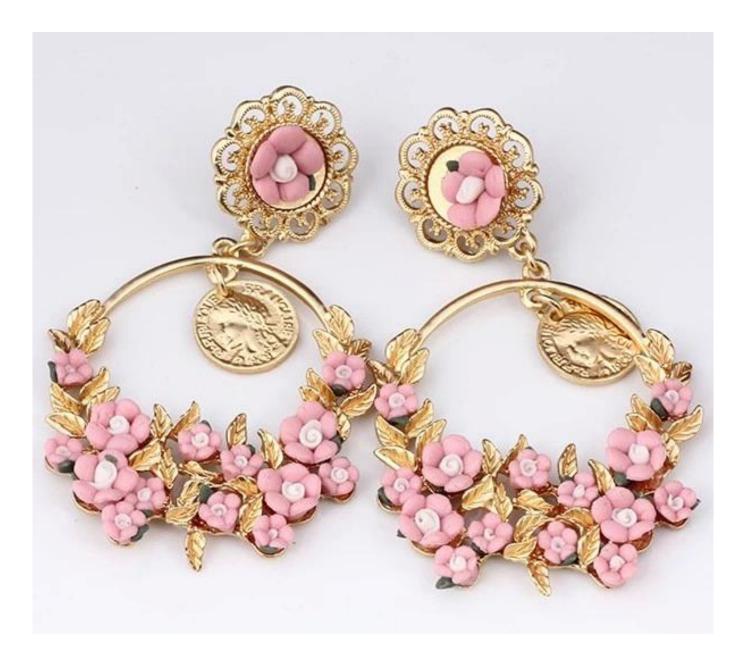

## Wholesale Jewelry Multi Color Chandelier Earrings Made in China

Features: Hypoallergenic Metal Color: Gold Tone Earring Back: Post Earring Width: 23mm Earring Length: 39.4mm Country of Origin: Made in Shenzhen **Product show:** 