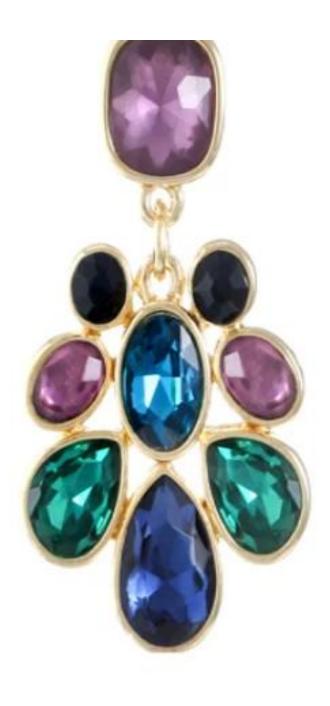

## Wholesale Jewelry Multi Color Chandelier Earrings Made in China

Features: Hypoallergenic Metal Color: Gold Tone Earring Back: Post Earring Width: 23mm Earring Length: 39.4mm Country of Origin: Made in Shenzhen **Product show:** 