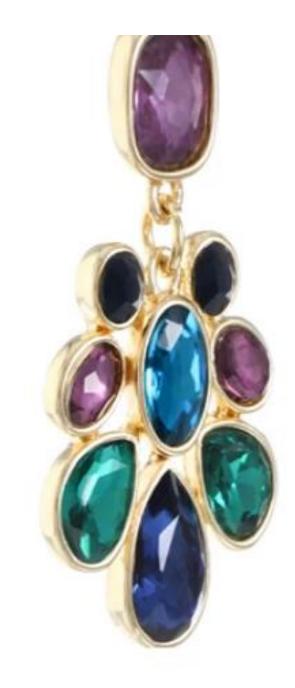

## Wholesale Jewelry Multi Color Chandelier Earrings Made in China

Features: Hypoallergenic Metal Color: Gold Tone Earring Back: Post Earring Width: 23mm Earring Length: 39.4mm Country of Origin: Made in Shenzhen **Product show:** 