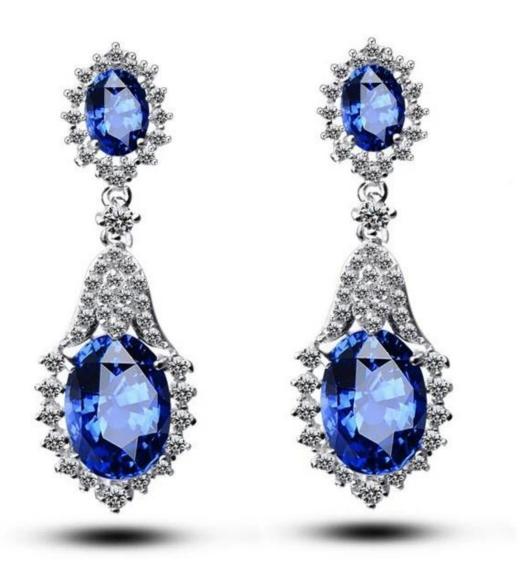

## Wholesale Jewelry Multi Color Chandelier Earrings Made in China

Features: Hypoallergenic Metal Color: Gold Tone Earring Back: Post Earring Width: 23mm Earring Length: 39.4mm Country of Origin: Made in Shenzhen **Product show:** 