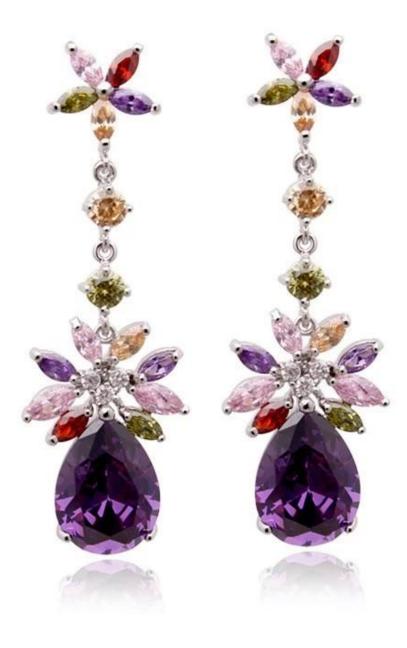

## Wholesale Jewelry Multi Color Chandelier Earrings Made in China

Features: Hypoallergenic Metal Color: Gold Tone Earring Back: Post Earring Width: 23mm Earring Length: 39.4mm Country of Origin: Made in Shenzhen **Product show:** 

So that we can continue to update the product,500-100 models per month design.

We also welcome customers' orders,Just tell us your design picture or idea,We will proof production for you.

Production display: