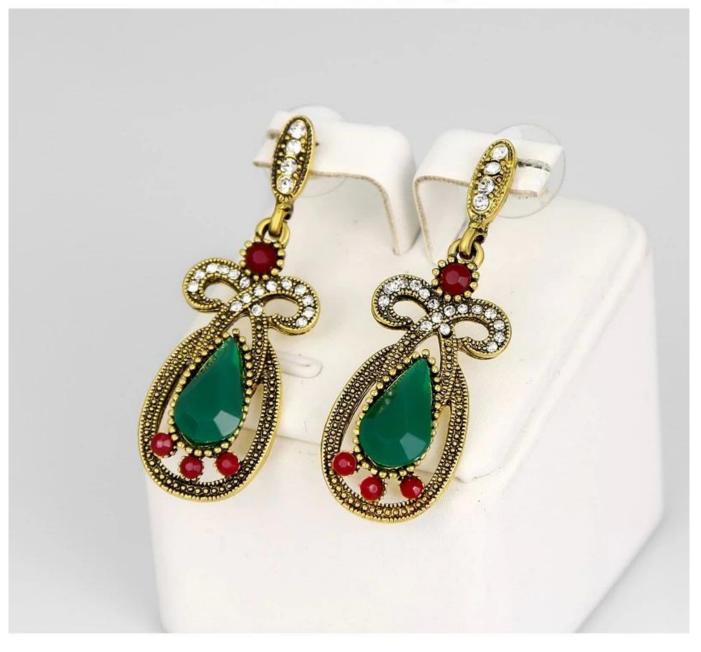

## Wholesale Jewelry Multi Color Chandelier Earrings Made in China

Features: Hypoallergenic Metal Color: Gold Tone Earring Back: Post Earring Width: 23mm Earring Length: 39.4mm Country of Origin: Made in Shenzhen **Product show:** 