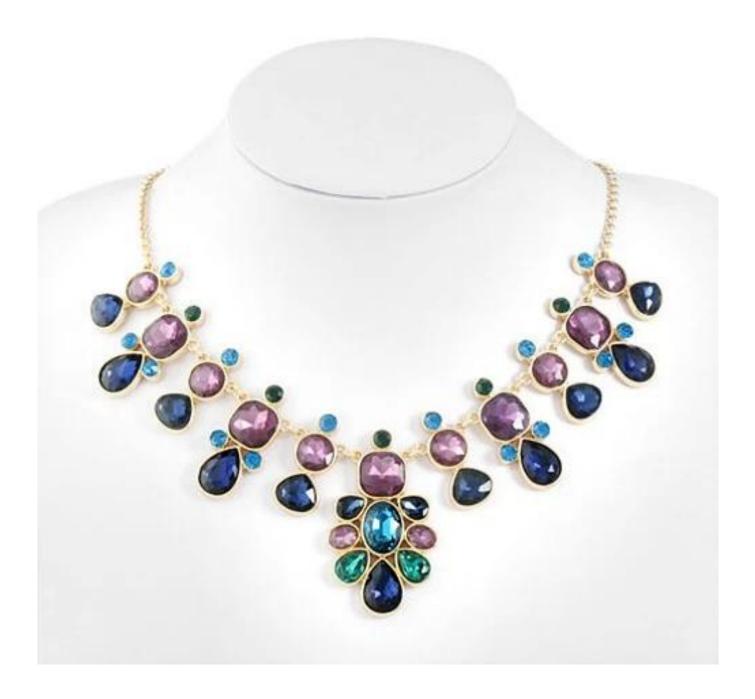

## Wholesale Jewelry Multi Color Chandelier Earrings Made in China

Features: Hypoallergenic Metal Color: Gold Tone Earring Back: Post Earring Width: 23mm Earring Length: 39.4mm Country of Origin: Made in Shenzhen **Product show:** 











#### Necklace set:













# FASHION JEWELRY

100% In-kind Shoothing









































# SWAROVSKI ELEMENTS

颜色 ROUND STONES, SEW-ON STONES, FANCY STONES, BUTTONS 效果

| 191 12                              |                                 |                                                    |                                      |    |                                         | 22.75 |                                                  |
|-------------------------------------|---------------------------------|----------------------------------------------------|--------------------------------------|----|-----------------------------------------|-------|--------------------------------------------------|
| 3.3                                 | 白色 001<br>Crystal               | 639