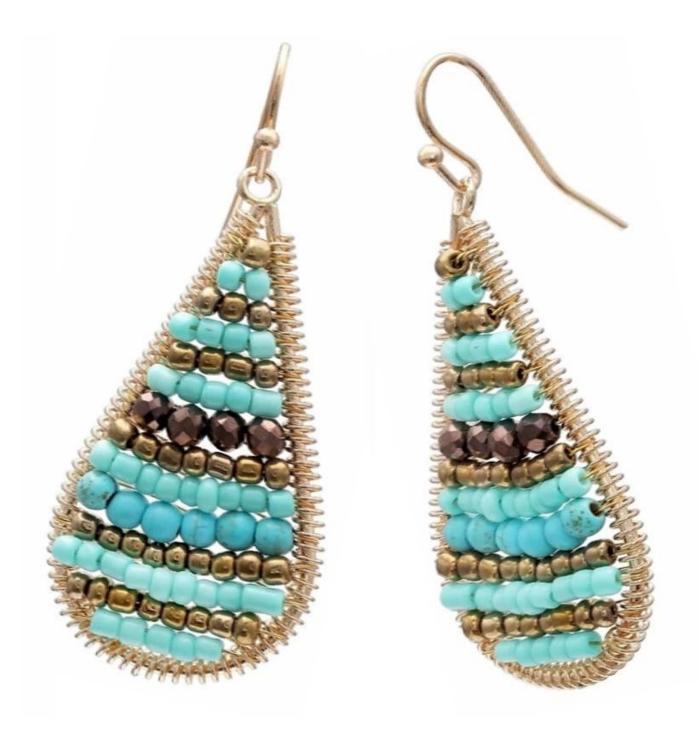

## Wholesale Jewelry Multi Color Chandelier Earrings Made in China

Features: Hypoallergenic Metal Color: Gold Tone Earring Back: Post Earring Width: 23mm Earring Length: 39.4mm Country of Origin: Made in Shenzhen **Product show:** 