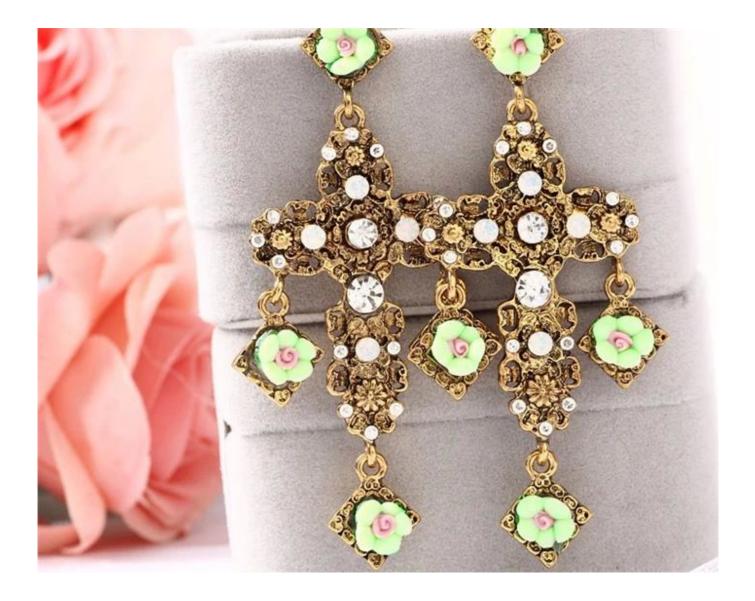

## Wholesale Jewelry Multi Color Chandelier Earrings Made in China

Features: Hypoallergenic Metal Color: Gold Tone Earring Back: Post Earring Width: 23mm Earring Length: 39.4mm Country of Origin: Made in Shenzhen **Product show:** 