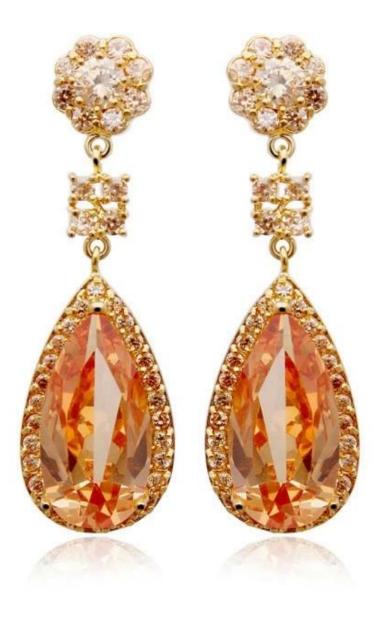

## Wholesale Jewelry Multi Color Chandelier Earrings Made in China

Features: Hypoallergenic Metal Color: Gold Tone Earring Back: Post Earring Width: 23mm Earring Length: 39.4mm Country of Origin: Made in Shenzhen **Product show:** 