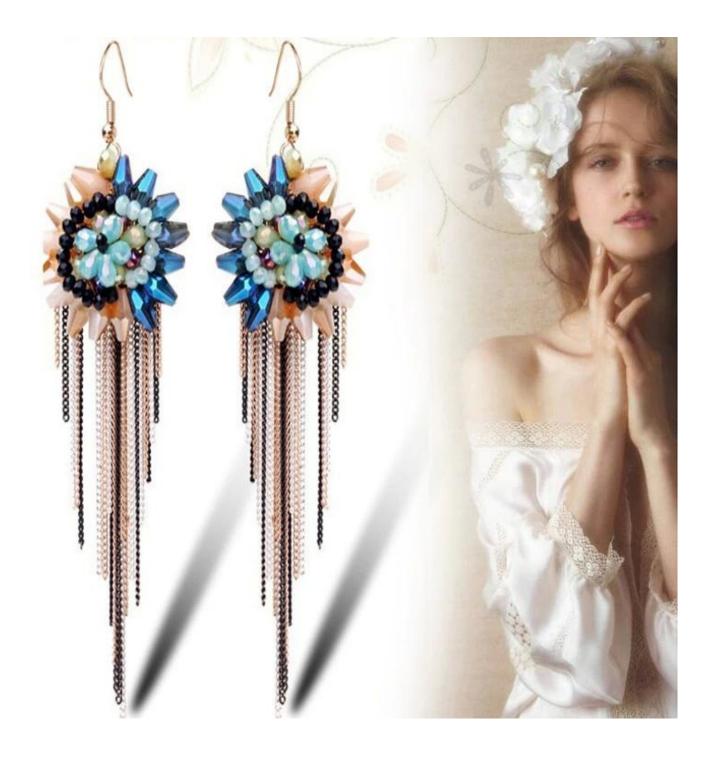

## Wholesale Jewelry Multi Color Chandelier Earrings Made in China

Features: Hypoallergenic Metal Color: Gold Tone Earring Back: Post Earring Width: 23mm Earring Length: 39.4mm Country of Origin: Made in Shenzhen **Product show:** 