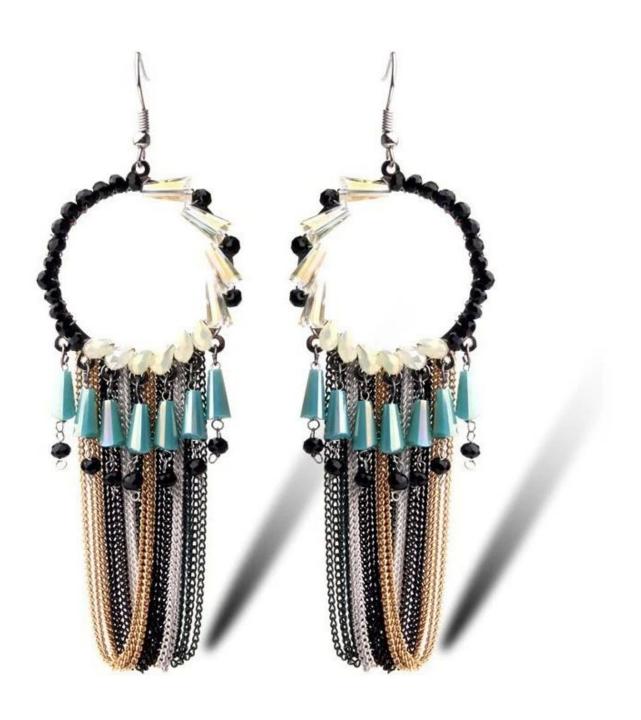

## Wholesale Jewelry Multi Color Chandelier Earrings Made in China

Features: Hypoallergenic Metal Color: Gold Tone Earring Back: Post Earring Width: 23mm Earring Length: 39.4mm Country of Origin: Made in Shenzhen **Product show:** 