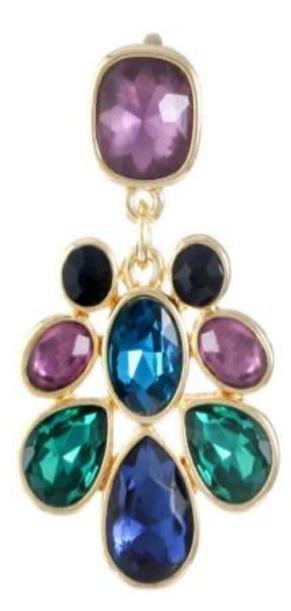

## Wholesale Jewelry Multi Color Chandelier Earrings Made in China

Features: Hypoallergenic Metal Color: Gold Tone Earring Back: Post Earring Width: 23mm Earring Length: 39.4mm Country of Origin: Made in Shenzhen **Product show:** 