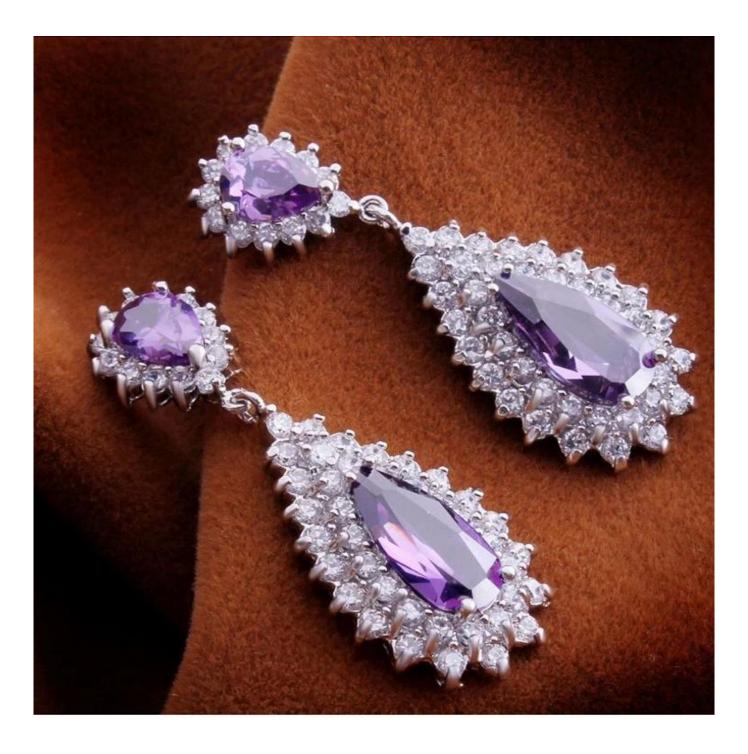

## Wholesale Jewelry Multi Color Chandelier Earrings Made in China

Features: Hypoallergenic Metal Color: Gold Tone Earring Back: Post Earring Width: 23mm Earring Length: 39.4mm Country of Origin: Made in Shenzhen **Product show:** 

So that we can continue to update the product,500-100 models per month design.

We also welcome customers' orders,Just tell us your design picture or idea,We will proof production for you.

Production display: