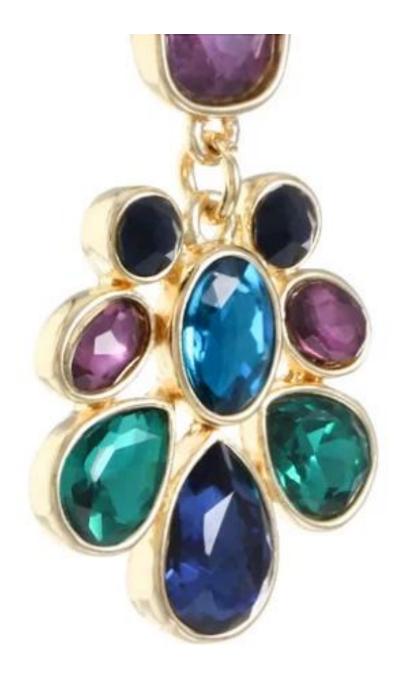

## Wholesale Jewelry Multi Color Chandelier Earrings Made in China

Features: Hypoallergenic Metal Color: Gold Tone Earring Back: Post Earring Width: 23mm Earring Length: 39.4mm Country of Origin: Made in Shenzhen **Product show:** 