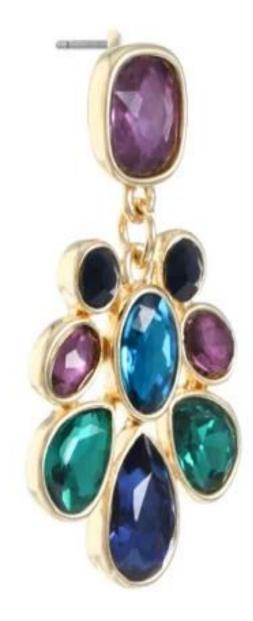

## Wholesale Jewelry Multi Color Chandelier Earrings Made in China

Features: Hypoallergenic Metal Color: Gold Tone Earring Back: Post Earring Width: 23mm Earring Length: 39.4mm Country of Origin: Made in Shenzhen **Product show:** 