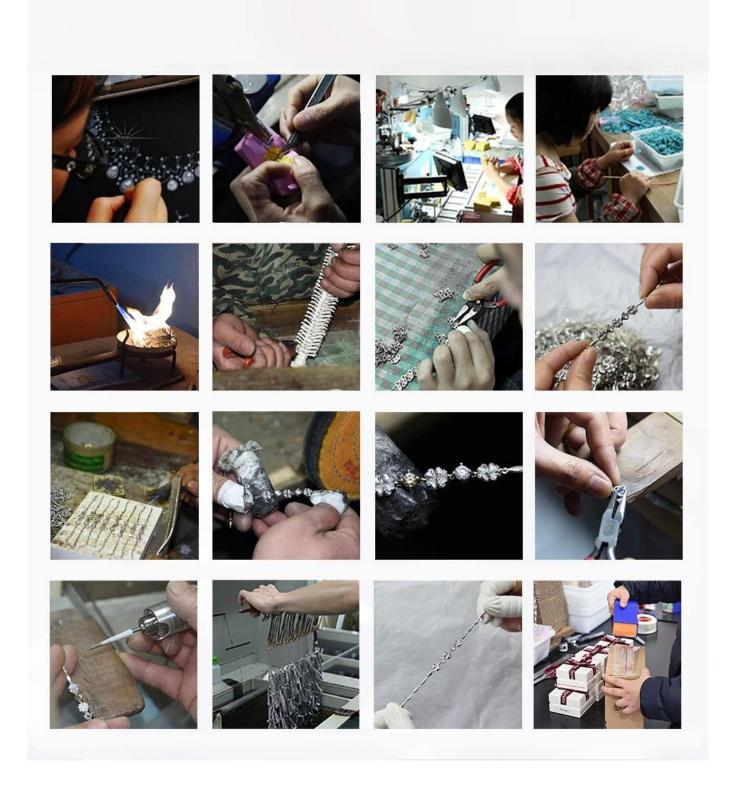

Environmental plating
Lead - free nickel - free chromium - free environmental gold plating
So that jewelry is more glossy more wear-resistant, anti-allergic, color retention more durable

- 1: the role of thick silver plating:Increase the whiteness and smoothness
- 2: the role of palladium plating:Increase the hardness and wear resistance, color effect
- 3: the role of rhodium plating:Increase the brightness, wear resistance,Improve color retention time

**Factory external environment:** 

Factory staff[]

Factory workers military exercises and entertainment