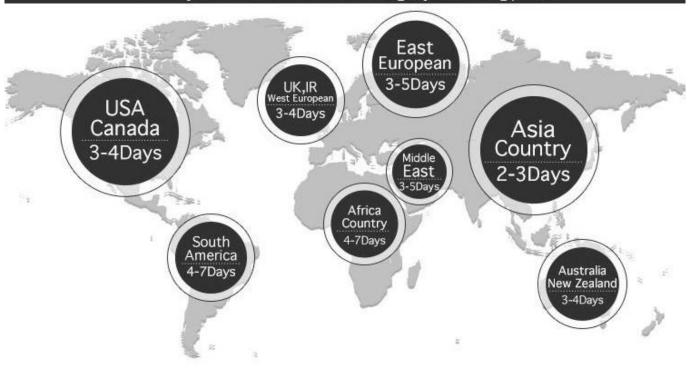

Q: How long would I get the goods?

A: Usually we ship by DHL/UPS/TNT/EMS, you can get the goods within 3-5days. If you choose other shipping method, please contact our customer service.

Q: How to pay?

A: You can pay by T/T, Western Union and Paypal .

# Order will be posted by DHL or UPS usually. Normally item will arrive within 3-7 working days after being posted.