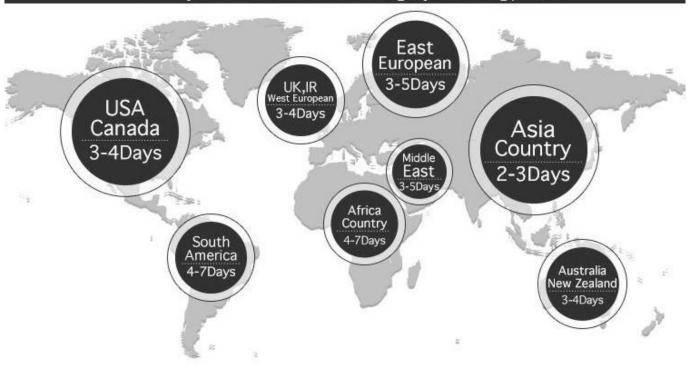

Q: How long would I get the goods?

A: Usually we ship by DHL/UPS/TNT/EMS, you can get the goods within 3-5days. If you choose other shipping method, please contact our customer service.

Q: How to pay?

A: You can pay by T/T, Western Union and Paypal.

# Order will be posted by DHL or UPS usually. Normally item will arrive within 3-7 working days after being posted.