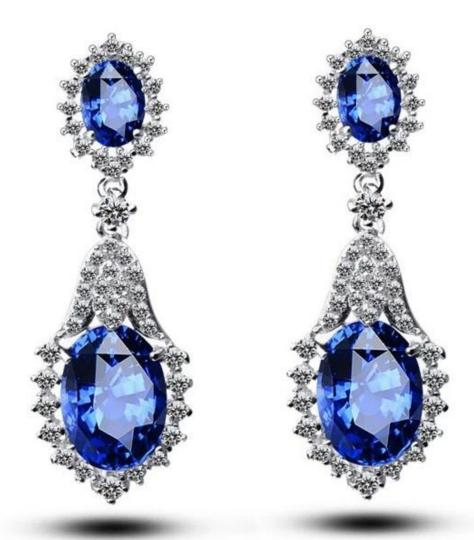

wholesale fashion jewelry tassle drop silk thread earring, earring factory china, latest model fashion colorful tassle earrings

# **Product show:**

























## SWAROVSKI ELEMENTS

#### 颜色 ROUND STONES, SEW-ON STONES, FANCY STONES, BUTTONS 效果





雪蛋白 234 White Opal





放江蛋白 395 Rose Water Onal



古典故理 319 Vintage Rose



浅玫红 223 Light Rose 放紅 209



印第安粉红 289 Indian Pink



景紅 502 Fuchsia



紅宝石 501 Ruby





紅锆石 236



印第安红 327



红色 208

WHII 308 Dark Siam\*\*\*\*











量衣草葉 283 Provence Lavender





**無荷紫 539** Tanzanite 仙客来红紫蛋白 398 Cyclamen Opal





<u>紫丝纸 277</u> Purple Velvet



京製基 288 Dark Indigo 基蓝 207 Montana



深區 243 Capri Blue



蓋色 206 Sapphire



幻变蓝蛋白 285 Air Blue Opal



海蓝 202 Aquamarine



表 接触器 361 Light Azore



印第安蓝 217 Indian Sapphire



採集自 390 Pacific Opal



翠蓝 267



彩蓝 379 Indicolite



加勒比蓝蛋白 394 Caribbean Blue Opal



蓝锆石 229 Blue Zircon



贵橄榄 238 Chrysolite



報長214 Peridot



有無性 291 Fern Gree