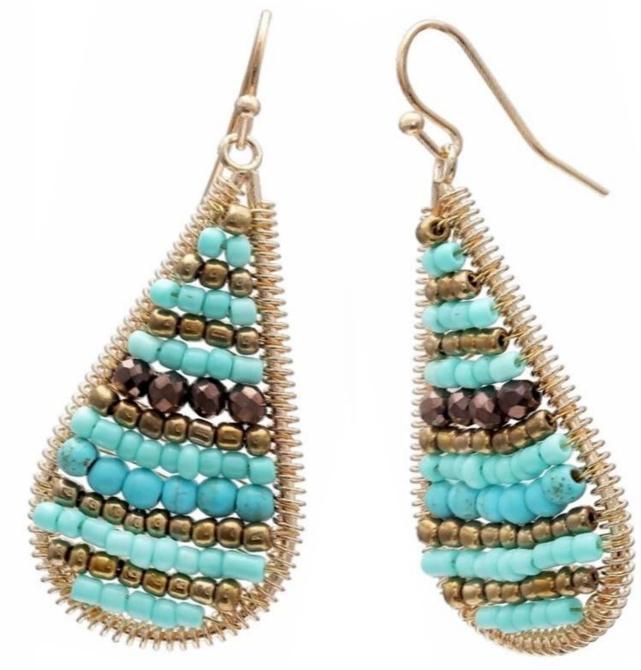

Precious Exquisite Classic Earrings Multi Color Drop Beads Earrings Product show: