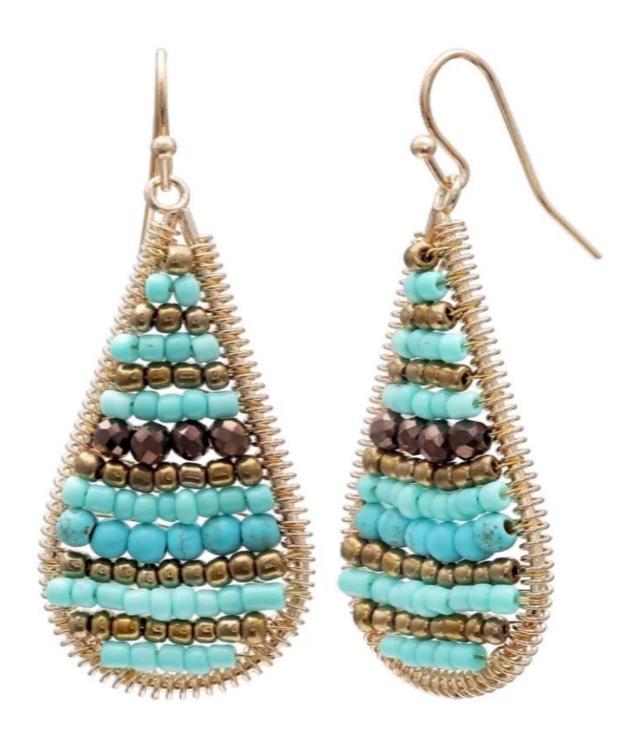

Precious Exquisite Classic Earrings Multi Color Drop Beads Earrings Product show: