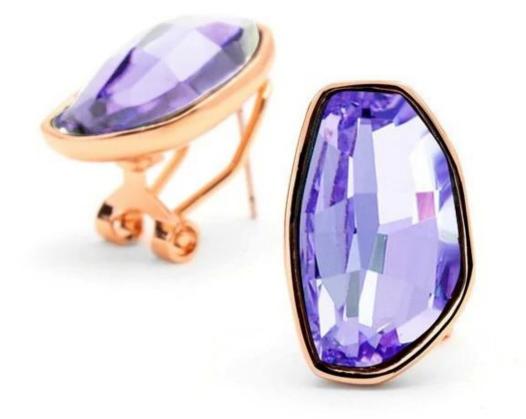

Fashion OL Geometry Austrian Crystal Stud Earrings Korean <u>Diamond Stud</u> <u>Earrings</u>

### **Product show:**



































# SWAROVSKI ELEMENTS

颜色 ROUND STONES, SEW-ON STONES, FANCY STONES, BUTTONS 效果

| 33 | 自他 001<br>Crystal                  | 33     | 重衣草葉 283<br>Provence Lavender       |       | <u>青康色 291</u><br>Fern Green           | 62   | 彩白 OO1 AB<br>Crystal Aurore Boreale             |
|----|------------------------------------|--------|-------------------------------------|-------|----------------------------------------|------|-------------------------------------------------|
| 0  | 言蛋白 234<br>White Opal              | ٢      | 重荷紫 539<br>Tanzanite                |       | 單球_360<br>Erinite                      | 0    | 提彩 OO1 SAT<br>Crystal Satin*                    |
|    | <u>素白 281</u><br>White Alabaster   |        | <u>仙客来红紫蛋白 398</u><br>Cyclamen Opal |       | 绿色