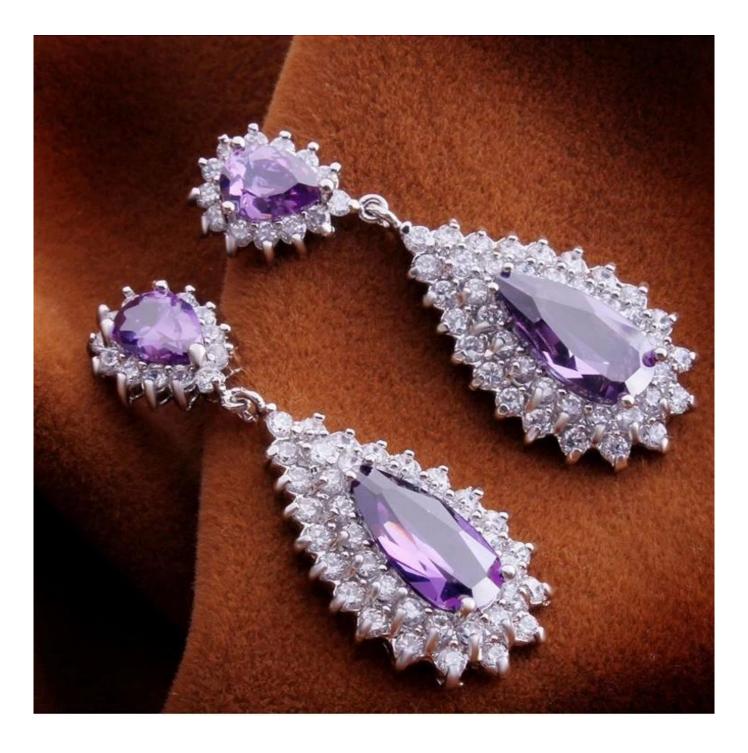

Fashion OL Geometry Austrian Crystal Stud Earrings Korean <u>Diamond Stud</u> <u>Earrings</u>

### **Product show:**



































# SWAROVSKI ELEMENTS

颜色 ROUND STONES, SEW-ON STONES, FANCY STONES, BUTTONS 效果

| 33 | 自他 001<br>Crystal                  | 33     | 重衣草葉 283<br>Provence Lavender       |       | <u>青康色 291</u><br>Fern Green           | 62   | 彩白 OO1 AB<br>Crystal Aurore Boreale             |
|----|------------------------------------|--------|-------------------------------------|-------|----------------------------------------|------|-------------------------------------------------|
| 0  | 言蛋白 234<br>White Opal              | ٢      | 重荷紫 539<br>Tanzanite                |       | 單球_360<br>Erinite                      | 0    | 提彩 OO1 SAT<br>Crystal Satin*                    |
|    | <u>素白 281</u><br>White Alabaster   |        | <u>仙客来红紫蛋白 398</u><br>Cyclamen Opal |       | 绿色 205<br>Emerald