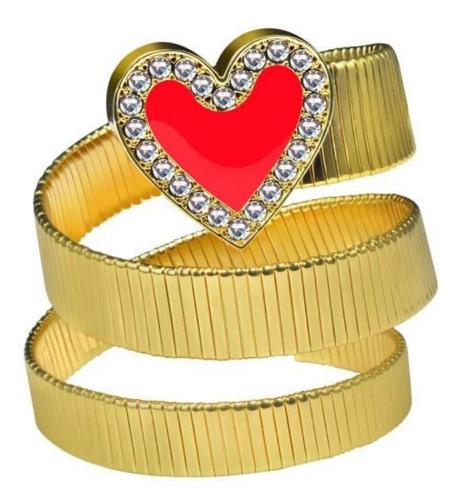

| 0     | 黑色 280<br>Jet                          | 0    | 古铜黑 280 NUT<br>Jet Nut*                         |
| 3  | (XILION)                           | 9      |                                     |       |                                        | 0    | 黒矿 280 HEM<br>Jet Hematite*                     |
|    | 印第安红及深4<br>经典颜色<br>独有颜色            | e红为 PP | 14.                                 |       |                                        | -    | 線色夜影 001 SINI<br>Crystal Silver Night*          |
|    |                                    |        |                                     |       |                                        | 1000 |                                                 |

金属银黑 280 METSI
Jet Metallic Silver\*

WWW.SWAROVSKI-ELEMENTS.COM/BUSINESS







Development and design:

Everyone knows that design is the soul of jewelry. In order to conform to the world of jewelry fashion.

We set up our own professional design and development team. They are good at <u>designing</u> and <u>making molds</u>.

So that we can continue to update the product,500-100 models per month design.

We also welcome customers' orders,Just tell us your design picture or idea,We will proof production for you.



**Production display :** 



## **Environmental plating**

Lead - free nickel - free chromium - free environmental gold plating So that jewelry is more glossy more wear-resistant, anti-allergic, color retention more durable



1: the role of thick silver plating:Increase the whiteness and smoothness

2: the role of palladium plating:Increase the hardness