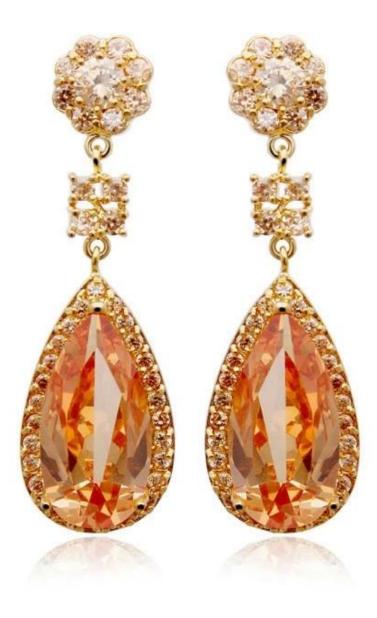

Fashion OL Geometry Austrian Crystal Stud Earrings Korean <u>Diamond Stud</u> <u>Earrings</u>

### **Product show:**



































# SWAROVSKI ELEMENTS

颜色 ROUND STONES, SEW-ON STONES, FANCY STONES, BUTTONS 效果

| 33 | 自他 001<br>Crystal                  | 33     | 重衣草葉 283<br>Provence Lavender       |       | <u>青康色 291</u><br>Fern Green           | 62   | 彩白 OO1 AB<br>Crystal Aurore Boreale             |
|----|------------------------------------|--------|-------------------------------------|-------|----------------------------------------|------|-------------------------------------------------|
| 0  | 言蛋白 234<br>White Opal              | ٢      | 重荷紫 539<br>Tanzanite                |       | 單球_360<br>Erinite                      | 0    | 提彩 OO1 SAT<br>Crystal Satin*                    |
|    | <u>素白 281</u><br>White Alabaster   |        | <u>仙客来红紫蛋白 398</u><br>Cyclamen Opal |       | 绿色 205<br>Emerald