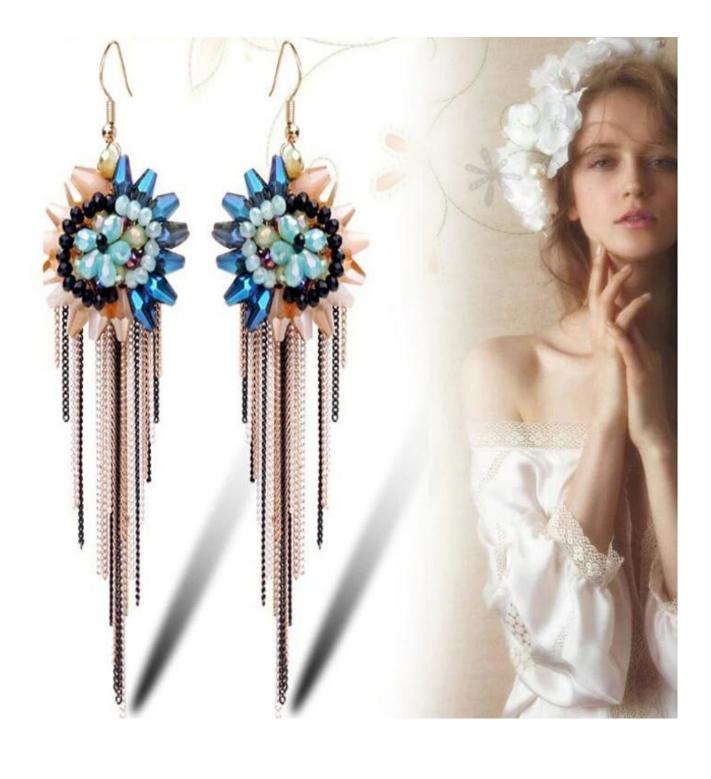

Fashion OL Geometry Austrian Crystal Stud Earrings Korean <u>Diamond Stud</u> <u>Earrings</u>

### **Product show:**



































# SWAROVSKI ELEMENTS

颜色 ROUND STONES, SEW-ON STONES, FANCY STONES, BUTTONS 效果

| 33 | 自他 001<br>Crystal                  | 33     | 重衣草葉 283<br>Provence Lavender       |       | <u>青康色 291</u><br>Fern Green           | 62   | 彩白 OO1 AB<br>Crystal Aurore Boreale             |
|----|------------------------------------|--------|-------------------------------------|-------|----------------------------------------|------|-------------------------------------------------|
| 0  | 言蛋白 234<br>White Opal              | ٢      | 重荷紫 539<br>Tanzanite                |       | 單球_360<br>Erinite                      | 0    | 提彩 OO1 SAT<br>Crystal Satin*                    |
|    | <u>素白 281</u><br>White Alabaster   |        | <u>仙客来红紫蛋白 398</u><br>Cyclamen Opal |       | 绿色 205<br>Emerald