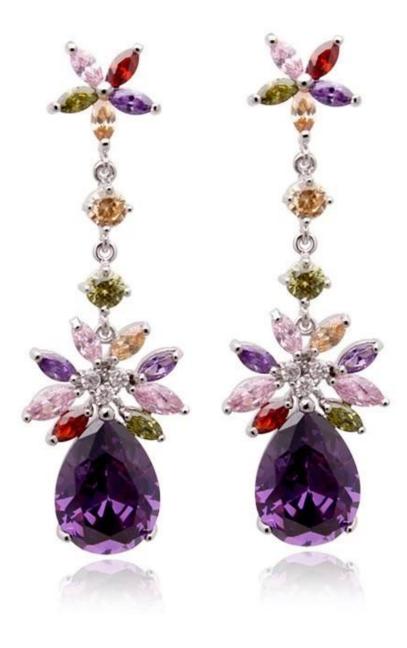

Fashion OL Geometry Austrian Crystal Stud Earrings Korean <u>Diamond Stud</u> <u>Earrings</u>

### **Product show:**



































# SWAROVSKI ELEMENTS

颜色 ROUND STONES, SEW-ON STONES, FANCY STONES, BUTTONS 效果

| 33 | 自他 001<br>Crystal                  | 33     | 重衣草葉 283<br>Provence Lavender       |       | <u>青康色 291</u><br>Fern Green           | 62   | 彩白 OO1 AB<br>Crystal Aurore Boreale             |
|----|------------------------------------|--------|-------------------------------------|-------|----------------------------------------|------|-------------------------------------------------|
| 0  | 言蛋白 234<br>White Opal              | ٢      | 重荷紫 539<br>Tanzanite                |       | 單球_360<br>Erinite                      | 0    | 提彩 OO1 SAT<br>Crystal Satin*                    |
|    | <u>素白 281</u><br>White Alabaster   |        | <u>仙客来红紫蛋白 398</u><br>Cyclamen Opal |       | 绿色 205<br>Emerald