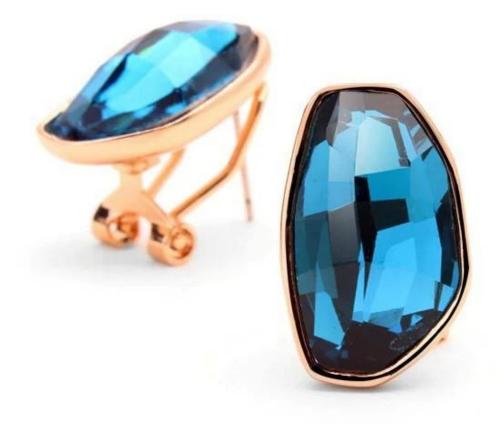

Fashion OL Geometry Austrian Crystal Stud Earrings Korean <u>Diamond Stud</u> <u>Earrings</u>

### **Product show:**



































# SWAROVSKI ELEMENTS

颜色 ROUND STONES, SEW-ON STONES, FANCY STONES, BUTTONS 效果

| 33 | 自他 001<br>Crystal                  | 33     | 重衣草葉 283<br>Provence Lavender       |       | <u>青康色 291</u><br>Fern Green           | 62   | 彩白 OO1 AB<br>Crystal Aurore Boreale             |
|----|------------------------------------|--------|-------------------------------------|-------|----------------------------------------|------|-------------------------------------------------|
| 0  | 言蛋白 234<br>White Opal              | ٢      | 重荷紫 539<br>Tanzanite                |       | 單球_360<br>Erinite                      | 0    | 提彩 OO1 SAT<br>Crystal Satin*                    |
|    | <u>素白 281</u><br>White Alabaster   |        | <u>仙客来红紫蛋白 398</u><br>Cyclamen Opal |