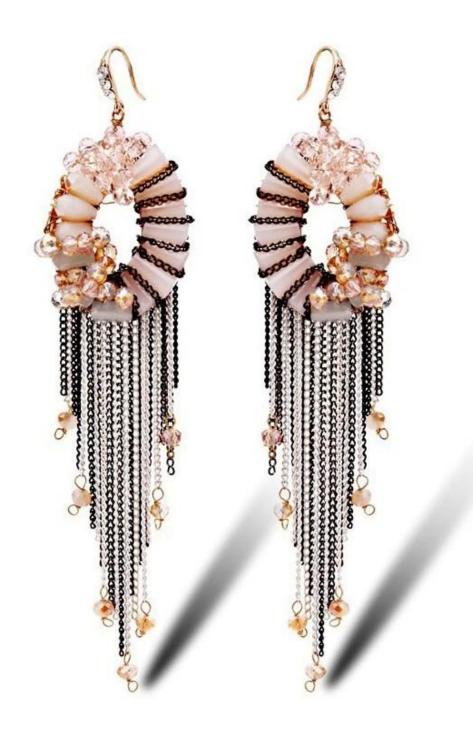

Fashion OL Geometry Austrian Crystal Stud Earrings Korean <u>Diamond Stud</u> <u>Earrings</u>

### **Product show:**



































# SWAROVSKI ELEMENTS

颜色 ROUND STONES, SEW-ON STONES, FANCY STONES, BUTTONS 效果

| 33 | 自他 001<br>Crystal                  | 33     | 重衣草葉 283<br>Provence Lavender       |       | <u>青康色 291</u><br>Fern Green           | 62   | 彩白 OO1 AB<br>Crystal Aurore Boreale             |
|----|------------------------------------|--------|-------------------------------------|-------|----------------------------------------|------|-------------------------------------------------|
| 0  | 言蛋白 234<br>White Opal              | ٢      | 重荷紫 539<br>Tanzanite                |       | 單球_360<br>Erinite                      | 0    | 提彩 OO1 SAT<br>Crystal Satin*                    |
|    | <u>素白 281</u><br>White Alabaster   |        | <u>仙客来红紫蛋白 398</u><br>Cyclamen Opal |       | 绿色 205<br>Emer