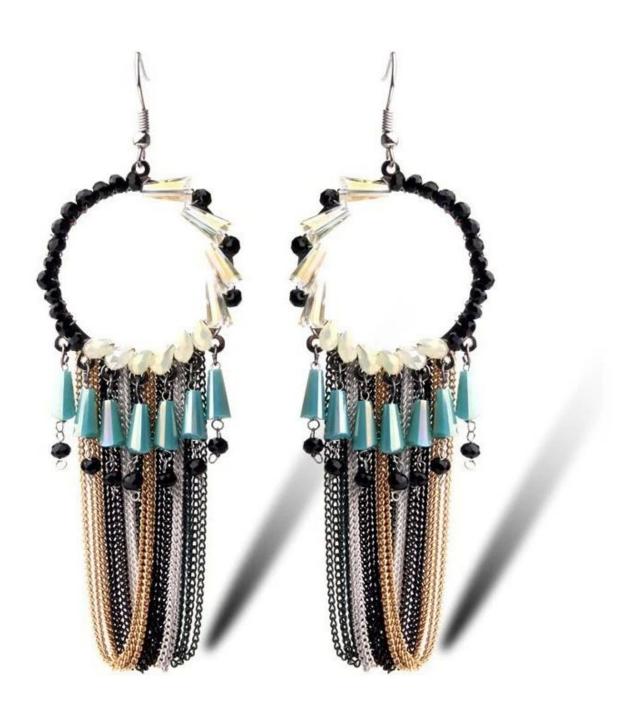

Fashion OL Geometry Austrian Crystal Stud Earrings Korean <u>Diamond Stud</u> <u>Earrings</u>

### **Product show:**



































# SWAROVSKI ELEMENTS

颜色 ROUND STONES, SEW-ON STONES, FANCY STONES, BUTTONS 效果

| 33 | 自他 001<br>Crystal                  | 33     | 重衣草葉 283<br>Provence Lavender       |       | <u>青康色 291</u><br>Fern Green           | 62   | 彩白 OO1 AB<br>Crystal Aurore Boreale             |
|----|------------------------------------|--------|-------------------------------------|-------|----------------------------------------|------|-------------------------------------------------|
| 0  | 言蛋白 234<br>White Opal              | ٢      | 重荷紫 539<br>Tanzanite                |       | 單球_360<br>Erinite                      | 0    | 提彩 OO1 SAT<br>Crystal Satin*                    |
|    | <u>素白 281</u><br>White Alabaster   |        | <u>仙客来红紫蛋白 398</u><br>Cyclamen Opal |       | 绿色 205<br>Emeral