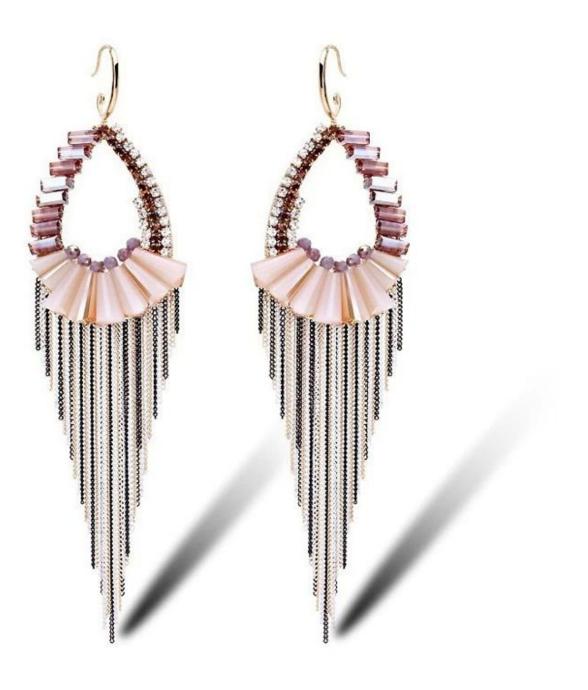

Fashion OL Geometry Austrian Crystal Stud Earrings Korean <u>Diamond Stud</u> <u>Earrings</u>

### **Product show:**



































# SWAROVSKI ELEMENTS

颜色 ROUND STONES, SEW-ON STONES, FANCY STONES, BUTTONS 效果

| 33 | 自他 001<br>Crystal                  | 33     | 重衣草葉 283<br>Provence Lavender       |       | <u>青康色 291</u><br>Fern Green           | 62   | 彩白 OO1 AB<br>Crystal Aurore Boreale             |
|----|------------------------------------|--------|-------------------------------------|-------|----------------------------------------|------|-------------------------------------------------|
| 0  | 言蛋白 234<br>White Opal              | ٢      | 重荷紫 539<br>Tanzanite                |       | 單球_360<br>Erinite                      | 0    | 提彩 OO1 SAT<br>Crystal Satin*                    |
|    | <u>素白 281</u><br>White Alabaster   |        | <u>仙客来红紫蛋白 398</u><br>Cyclamen Opal |       | 绿色 205<br>Em