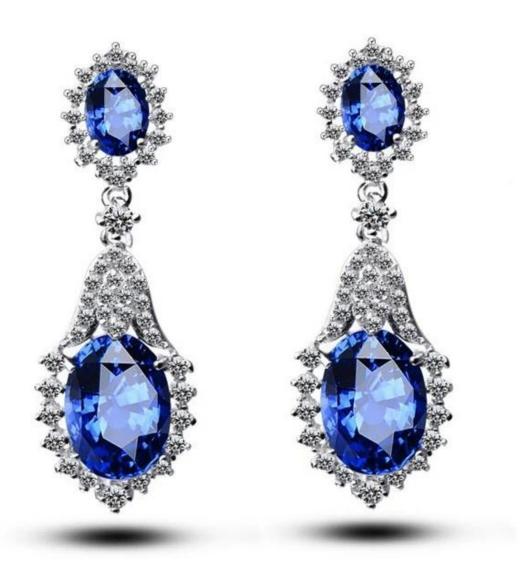

Fashion OL Geometry Austrian Crystal Stud Earrings Korean <u>Diamond Stud</u> <u>Earrings</u>

### **Product show:**



































# SWAROVSKI ELEMENTS

颜色 ROUND STONES, SEW-ON STONES, FANCY STONES, BUTTONS 效果

| 33 | 自他 001<br>Crystal                  | 33     | 重衣草葉 283<br>Provence Lavender       |       | <u>青康色 291</u><br>Fern Green           | 62   | 彩白 OO1 AB<br>Crystal Aurore Boreale             |
|----|------------------------------------|--------|-------------------------------------|-------|----------------------------------------|------|-------------------------------------------------|
| 0  | 言蛋白 234<br>White Opal              | ٢      | 重荷紫 539<br>Tanzanite                |       | 單球_360<br>Erinite                      | 0    | 提彩 OO1 SAT<br>Crystal Satin*                    |
|    | <u>素白 281</u><br>White Alabaster   |        | <u>仙客来红紫蛋白 398</u><br>Cyclamen Opal |       | 绿色 205<br>Emerald