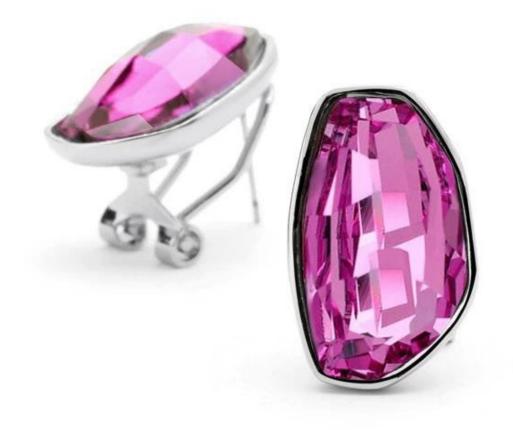

Fashion OL Geometry Austrian Crystal Stud Earrings Korean <u>Diamond Stud</u> <u>Earrings</u>

### **Product show:**



































# SWAROVSKI ELEMENTS

颜色 ROUND STONES, SEW-ON STONES, FANCY STONES, BUTTONS 效果

| 33 | 自他 001<br>Crystal                  | 33     | 重衣草葉 283<br>Provence Lavender       |       | <u>青康色 291</u><br>Fern Green           | 62   | 彩白 OO1 AB<br>Crystal Aurore Boreale             |
|----|------------------------------------|--------|-------------------------------------|-------|----------------------------------------|------|-------------------------------------------------|
| 0  | 言蛋白 234<br>White Opal              | ٢      | 重荷紫 539<br>Tanzanite                |       | 單球_360<br>Erinite                      | 0    | 提彩 OO1 SAT<br>Crystal Satin*                    |
|    | <u>素白 281</u><br>White Alabaster   |        | <u>仙客来红紫蛋白 398</u><br>Cyclamen Opal |