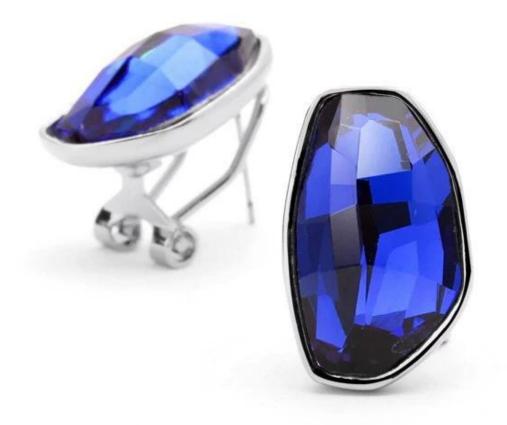

Fashion OL Geometry Austrian Crystal Stud Earrings Korean <u>Diamond Stud</u> <u>Earrings</u>

### **Product show:**



































# SWAROVSKI ELEMENTS

颜色 ROUND STONES, SEW-ON STONES, FANCY STONES, BUTTONS 效果

| 33 | 自他 001<br>Crystal                  | 33     | 重衣草葉 283<br>Provence Lavender       |       | <u>青康色 291</u><br>Fern Green           | 62   | 彩白 OO1 AB<br>Crystal Aurore Boreale             |
|----|------------------------------------|--------|-------------------------------------|-------|----------------------------------------|------|-------------------------------------------------|
| 0  | 言蛋白 234<br>White Opal              | ٢      | 重荷紫 539<br>Tanzanite                |       | 單球_360<br>Erinite                      | 0    | 提彩 OO1 SAT<br>Crystal Satin*                    |
|    | <u>素白 281</u><br>White Alabaster   |        | <u>仙客来红紫蛋白 398</u><br>Cyclamen Opal |       |