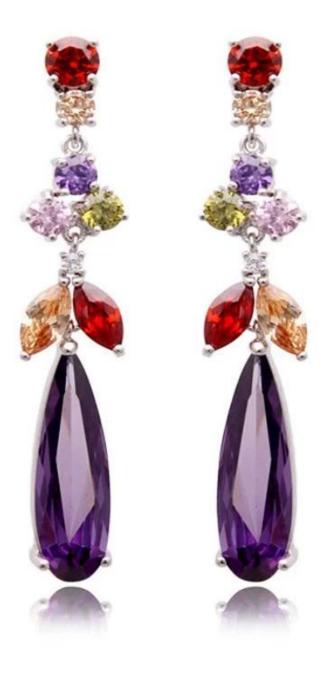

Fashion OL Geometry Austrian Crystal Stud Earrings Korean <u>Diamond Stud</u> <u>Earrings</u>

### **Product show:**



































# SWAROVSKI ELEMENTS

颜色 ROUND STONES, SEW-ON STONES, FANCY STONES, BUTTONS 效果

| 33 | 自他 001<br>Crystal                  | 33     | 重衣草葉 283<br>Provence Lavender       |       | <u>青康色 291</u><br>Fern Green           | 62   | 彩白 OO1 AB<br>Crystal Aurore Boreale             |
|----|------------------------------------|--------|-------------------------------------|-------|----------------------------------------|------|-------------------------------------------------|
| 0  | 言蛋白 234<br>White Opal              | ٢      | 重荷紫 539<br>Tanzanite                |       | 單球_360<br>Erinite                      | 0    | 提彩 OO1 SAT<br>Crystal Satin*                    |
|    | <u>素白 281</u><br>White Alabaster   |        | <u>仙客来红紫蛋白 398</u><br>Cyclamen Opal |       | 绿色 205<br>Emerald