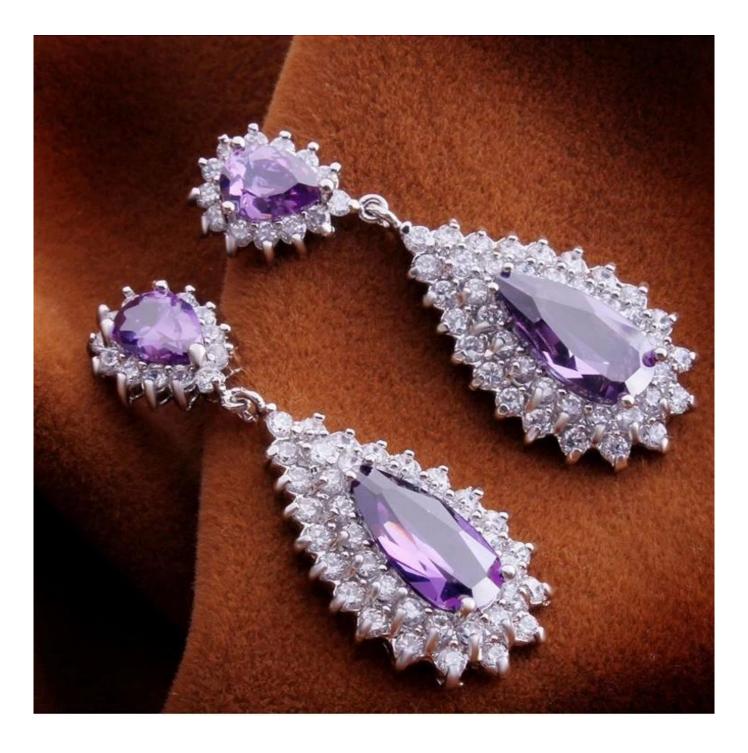

Wholesale New Fashion Gold Silver Plated Zircon Style Colorful Stud Earrings Women Fashion Jewelry

### **Product show:**



















## SWAROVSKI ELEMENTS

颜色 ROUND STONES, SEW-ON STONES, FANCY STONES, BUTTONS 效果

| 33 | 自他 001<br>Crystal                  | 33     | 重衣草葉 283<br>Provence Lavender       |       | <u>青康色 291</u><br>Fern Green           | 62   | 彩白 OO1 AB<br>Crystal Aurore Boreale             |
|----|------------------------------------|--------|-------------------------------------|-------|----------------------------------------|------|-------------------------------------------------|
| 0  | 言蛋白 234<br>White Opal              | ٢      | 重荷紫 539<br>Tanzanite                |       | 單球_360<br>Erinite                      | 0    | 提彩 OO1 SAT<br>Crystal Satin*                    |
|    | <u>素白 281</u><br>White Alabaster   |        | <u>仙客来红紫蛋白 398</u><br>Cyclamen Opal |       | 绿色 205<br>Emerald