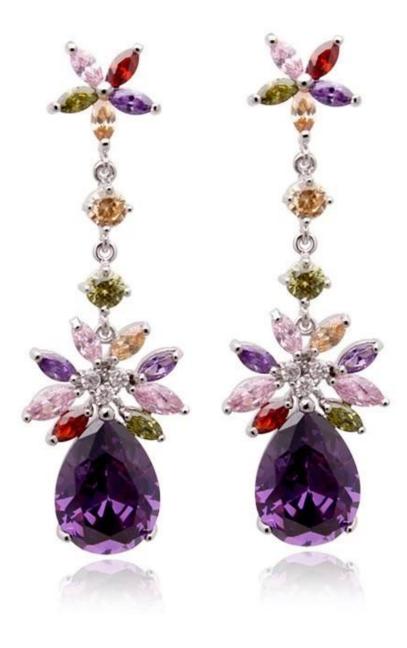

Wholesale New Fashion Gold Silver Plated Zircon Style Colorful Stud Earrings Women Fashion Jewelry

### **Product show:**



















## SWAROVSKI ELEMENTS

颜色 ROUND STONES, SEW-ON STONES, FANCY STONES, BUTTONS 效果

| 33 | 自他 001<br>Crystal                  | 33     | 重衣草葉 283<br>Provence Lavender       |       | <u>青康色 291</u><br>Fern Green           | 62   | 彩白 OO1 AB<br>Crystal Aurore Boreale             |
|----|------------------------------------|--------|-------------------------------------|-------|----------------------------------------|------|-------------------------------------------------|
| 0  | 言蛋白 234<br>White Opal              | ٢      | 重荷紫 539<br>Tanzanite                |       | 單球_360<br>Erinite                      | 0    | 提彩 OO1 SAT<br>Crystal Satin*                    |
|    | <u>素白 281</u><br>White Alabaster   |        | <u>仙客来红紫蛋白 398</u><br>Cyclamen Opal |       | 绿色 205<br>Emerald